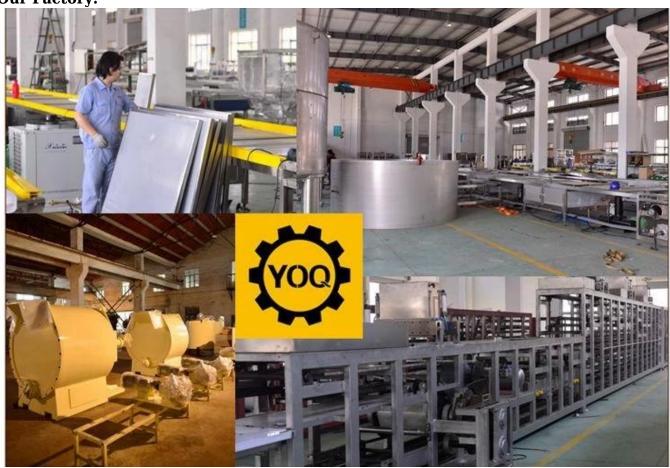

hole process is fully automatic including depositing, mould pate vibrating, cooling, demoulding, conveying and plate heating.

You can choose one head semi-automaitic, one head, two heads or three heads moulding line for different products.

The line is suitable for pure chocolate, center filled chocolate, two colors chocolate, four colors chocolate, amber or agate chocolate, etc.

#### **Service:**

1. Along with the separate machines, our company also has an ability to deliver integrated s olutions

for the manufacture of the chocolate product.

2. Engineers are available for traveling to the customer's site overseas,

in order to launch and maintain machines, as well as to provide a team training at the custo mer's location.

#### **Details:**



























# Our Factory:







## **Certifications:**



### **Clients visit:**