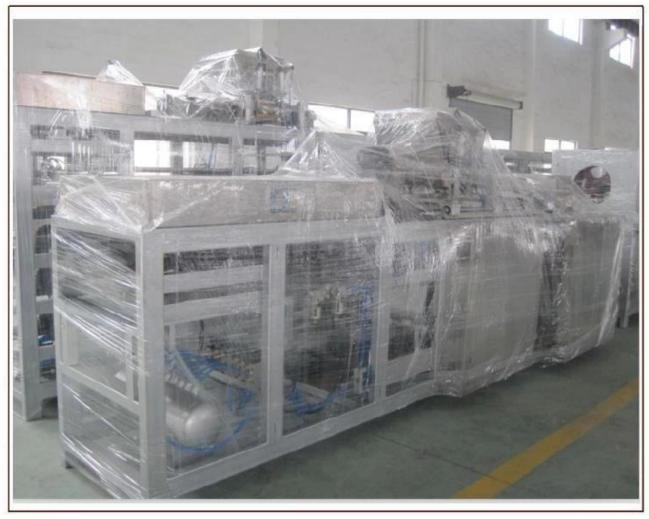

osit forming.

The whole process is fully automatic including depositing, mould pate vibrating, cooling, demoulding, conveying and plate heating.

You can choose one head semi-automaitic, one head, two heads or three heads moulding line for different products.

The line is suitable for pure chocolate, center filled chocolate, two colors chocolate, four colors chocolate, amber or agate chocolate, etc.

#### **Service:**

1. Along with the separate machines, our company also has an ability to deliver integrated s olutions

for the manufacture of the chocolate product.

2. Engineers are available for traveling to the customer's site overseas,

in order to launch and maintain machines, as well as to provide a team training at the custo mer's location.

#### **Details:**



























# Our Factory:







## **Certifications:**



### **Clients visit:**