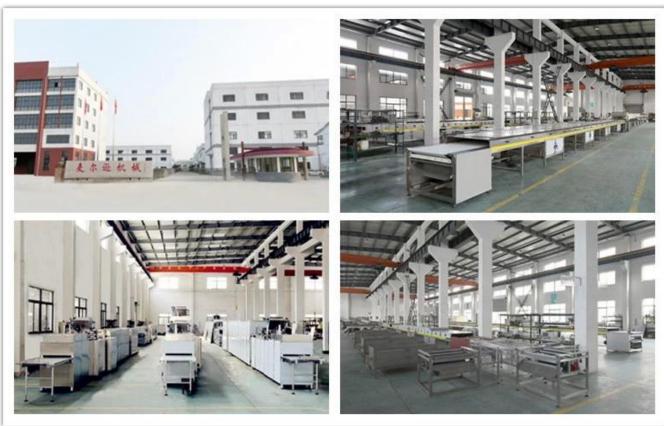

process is fully automatic including depositing, mould pate vibrating, cooling, demoulding, conveying and plate heating.

You can choose one head semi-automaitic, one head, two heads or three heads moulding line for different products.

The line is suitable for pure chocolate, center filled chocolate, two colors chocolate, four colors chocolate, amber or agate chocolate, etc.

#### **Service:**

1. Along with the separate machines, our company also has an ability to deliver integrated s olutions

for the manufacture of the chocolate product.

2. Engineers are available for traveling to the customer's site overseas,

in order to launch and maintain machines, as well as to provide a team training at the custo mer's location.

#### **Details:**



























# Our Factory:







## **Certifications:**



### **Clients visit:**