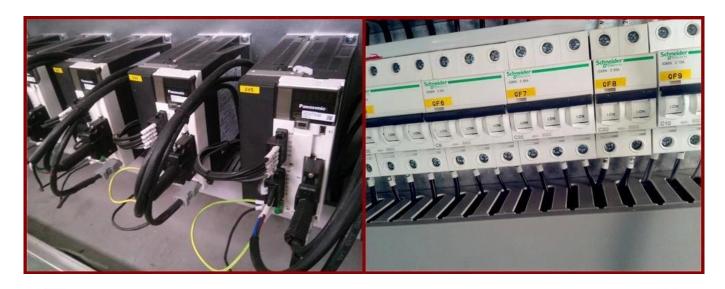

eposit forming.

The whole process is fully automatic including depositing, mould pate vibrating, cooling, demoulding, conveying and plate heating.

You can choose one head semi-automaitic, one head, two heads or three heads moulding line for different products.

The line is suitable for pure chocolate, center filled chocolate, two colors chocolate, four colors chocolate, amber or agate chocolate, etc.

#### **Service:**

1. Along with the separate machines, our company also has an ability to deliver integrated s olutions

for the manufacture of the chocolate product.

2. Engineers are available for traveling to the customer's site overseas,

in order to launch and maintain machines, as well as to provide a team training at the custo mer's location.

#### **Details:**



























# Our Factory:







## **Certifications:**



### **Clients visit:**