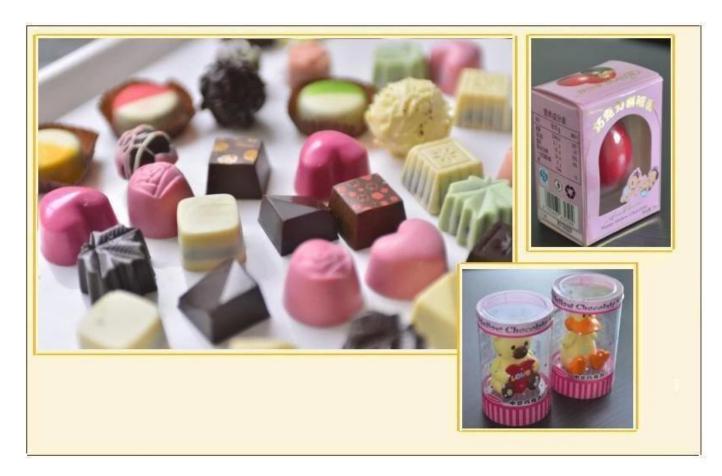

(kg)                    | 515         |
| Outside dimensions (mm)        | Ф1035*1480  |

## **Function:**

The holding tank is to store the fine grinded chocolate mass in constant tempreature; it is with automatic tempreature control system.

## **Packaging & Delivery:**

- 1. The machine will be packed in a wooden case, avoiding unexpected damage.
- 2. The machine will be shipped from Shanghai port.

#### Service:

- 1. Along with the separate machines, our company also has an ability to deliver integrated solutions for the manufacture of the chocolate product.
- 2. Engineers are available for traveling to the customer's site overseas, in order to launch and maintain machines, as well as to provide a team training at the customer's location.

## **Details:**



**Chocolate Products:** 



# **Factory:**







**Certifications:** 



## **Clients Visit:**