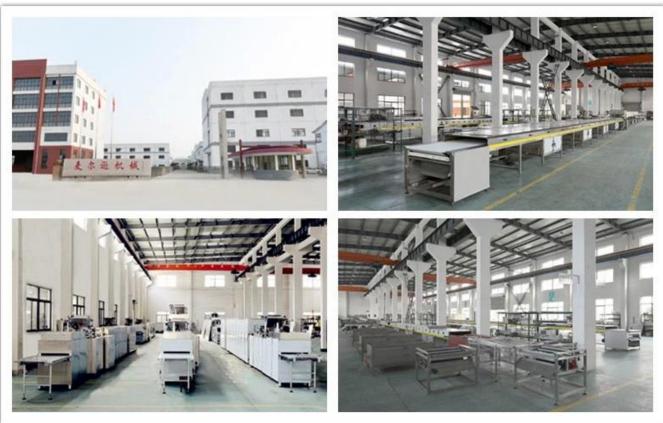

| 515         |
| Outside dimensions (mm)        | Ф1035*1480  |

## **Function:**

The holding tank is to store the fine grinded chocolate mass in constant tempreature; it is with automatic tempreature control system.

## **Packaging & Delivery:**

- 1. The machine will be packed in a wooden case, avoiding unexpected damage.
- 2. The machine will be shipped from Shanghai port.

#### Service:

- 1. Along with the separate machines, our company also has an ability to deliver integrated solutions for the manufacture of the chocolate product.
- 2. Engineers are available for traveling to the customer's site overseas, in order to launch and maintain machines, as well as to provide a team training at the customer's location.

## **Details:**



**Chocolate Products:** 



# **Factory:**







**Certifications:** 



## **Clients Visit:**