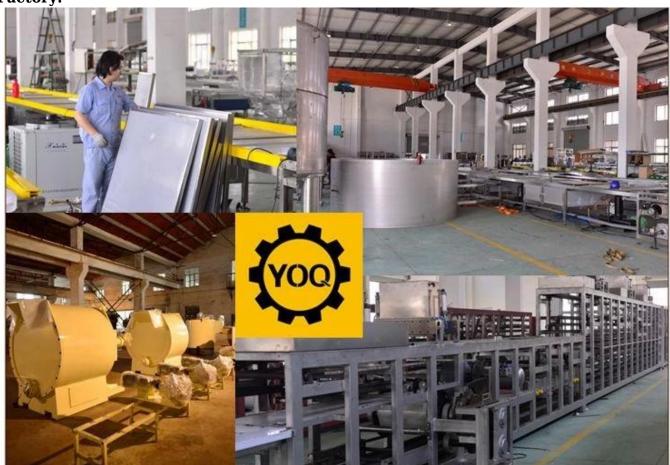

| 515         |
| Outside dimensions (mm)        | Ф1035*1480  |

## **Function:**

The holding tank is to store the fine grinded chocolate mass in constant tempreature; it is with automatic tempreature control system.

## **Packaging & Delivery:**

- 1. The machine will be packed in a wooden case, avoiding unexpected damage.
- 2. The machine will be shipped from Shanghai port.

#### Service:

- 1. Along with the separate machines, our company also has an ability to deliver integrated solutions for the manufacture of the chocolate product.
- 2. Engineers are available for traveling to the customer's site overseas, in order to launch and maintain machines, as well as to provide a team training at the customer's location.

## **Details:**



**Chocolate Products:** 



# **Factory:**







**Certifications:** 



## **Clients Visit:**