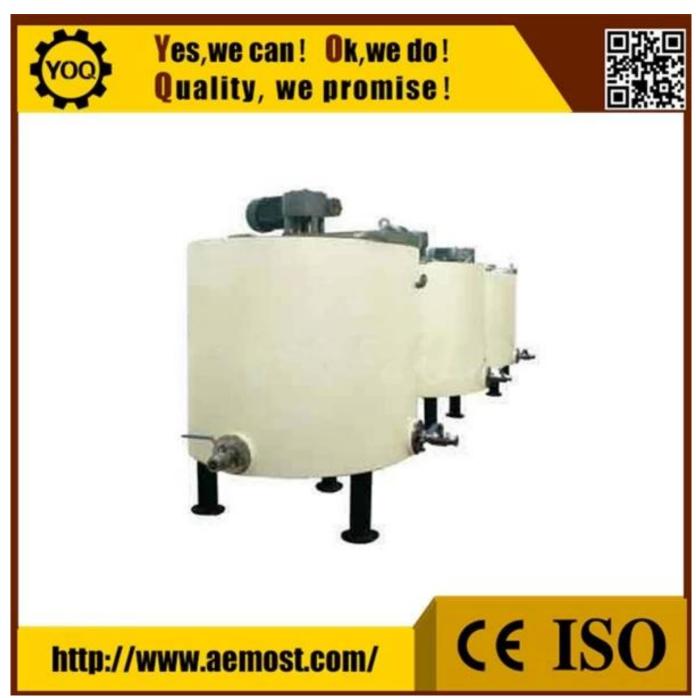

### **Technical Parameters:**

| Model                          | <b>500L</b> |
|--------------------------------|-------------|
| Maximum capacity (L)           | 500         |
| Main axle rotating speed (rpm) | 22.5        |
| Main motor power (kw)          | 1.1         |
| Electrical heating power (kw)  | 5           |
| Heat holding power (kw)        | 2.5         |
| Weight (kg)                    | 515         |
| Outside dimensions (mm)        | Ф1035*1480  |

## **Function:**

The holding tank is to store the fine grinded chocolate mass in constant tempreature; it is with automatic tempreature control system.