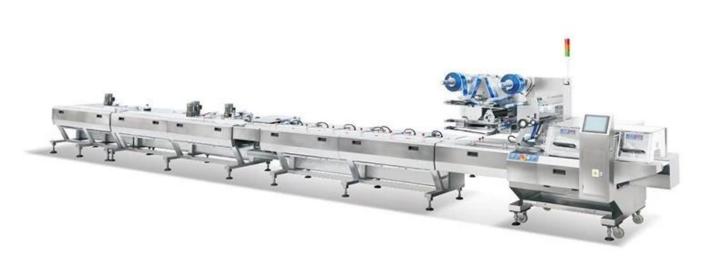

- 1. This machine adopts full servo intelligentized control and runs with low noise, which makes the working condition more comfortable.
- 2. The machine is highly automated. It can be connected to production line directly; the processes of feeding, forming, filling and sealing are fully automatic.
- 3. The machine adopts industrial touch screen, human-machine interface. It intuitively shows the parameter and has the menu operation, which makes operators easier to use.
- 4. The machine has device for film auto-connection, which makes processes of packing more smoothly.
- 5. Unique design of machine makes high speed auto-packing of products with smaller size come true.

| Project/Model            | DXD-600              |
|--------------------------|----------------------|
| Max. Production Capacity | 300-1200bags/min     |
| Max. Dia of Film         | 300m                 |
| Max Width of Film        | 200mm                |
| Gross Power              | 9.6Kw                |
| Power Supply             | 380V 50Hz/ Customize |
| Gross Weight             | 1600kg               |
| Overall Dimension        | 9800*1000*1700mm     |
|                          |                      |