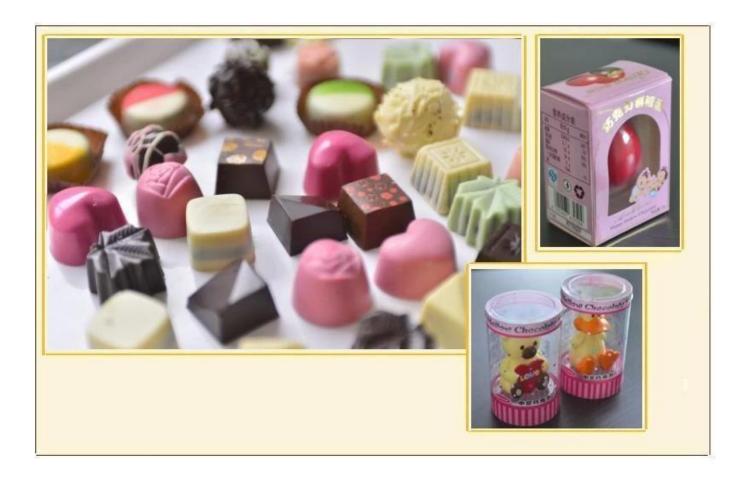

can be used for <u>moulding</u> and <u>enrobing</u>. One machine dual use. Take of the enrober before moulding. This machine is with wheels for easier moving and it is small occupation. It is especially suitable for small bussiness, homeuse, lab use.

# **Packaging & Delivery:**

- 1. The machine will be well packed avoiding unexpected damage.
- 2. The machine will be shipped from Shanghai port.

### Service:

- 1. Along with the separate machines, our company also has an ability to deliver integrated s olutions for the
- manufacture of the chocolate product.
- 2. Engineers are available for traveling to the customer's site overseas, in order to launch an d maintain
- machines, as well as to provide a team training at the customer's location.

### **Details:**



**Chocolate Products:** 









**Factory:** 







# **Certifications:**







# **Clients Visit:**