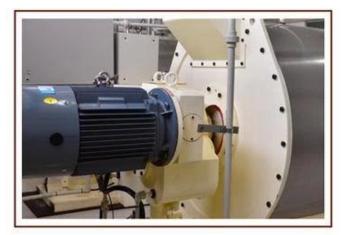

sion (mm)         | 1200*1150*1050        |

#### **Function:**

The automatic chocolate grinding machine is mainly used to finely grind chocolate paste, which integrates five kinds of function. Such as: sugar grinding, coco grinding, mixing, refining and rolling.

## **Packaging & Delivery:**

- 1. The machine will be packed in a wooden case, avoiding unexpected damage.
- 2. The machine will be shipped from Shanghai port.

#### Service:

- 1. Along with the separate machines, our company also has an ability to deliver integrated solutions for the manufacture of the chocolate product.
- 2. Engineers are available for traveling to the customer's site overseas, in order to launch and maintain machines, as well as to provide a team training at the customer's location.

#### **Details:**









# **Factory:**





### **Certifications:**



# **Clients Visit:**