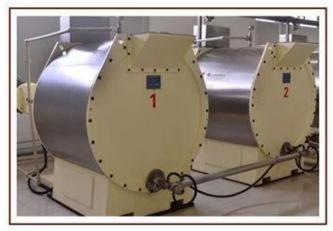

ension (mm)         | 1200*1150*1050        |

#### **Function:**

The automatic chocolate grinding machine is mainly used to finely grind chocolate paste, which integrates five kinds of function. Such as: sugar grinding, coco grinding, mixing, refining and rolling.

## **Packaging & Delivery:**

- 1. The machine will be packed in a wooden case, avoiding unexpected damage.
- 2. The machine will be shipped from Shanghai port.

#### Service:

- 1. Along with the separate machines, our company also has an ability to deliver integrated solutions for the manufacture of the chocolate product.
- 2. Engineers are available for traveling to the customer's site overseas, in order to launch and maintain machines, as well as to provide a team training at the customer's location.

#### **Details:**









# **Factory:**





### **Certifications:**



# **Clients Visit:**