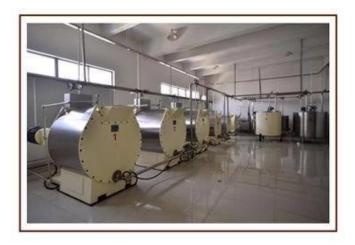

imension (mm)         | 1200*1150*1050        |

#### **Function:**

The automatic chocolate grinding machine is mainly used to finely grind chocolate paste, which integrates five kinds of function. Such as: sugar grinding, coco grinding, mixing, refining and rolling.

## **Packaging & Delivery:**

- 1. The machine will be packed in a wooden case, avoiding unexpected damage.
- 2. The machine will be shipped from Shanghai port.

#### Service:

- 1. Along with the separate machines, our company also has an ability to deliver integrated solutions for the manufacture of the chocolate product.
- 2. Engineers are available for traveling to the customer's site overseas, in order to launch and maintain machines, as well as to provide a team training at the customer's location.

#### **Details:**









# **Factory:**





### **Certifications:**



# **Clients Visit:**