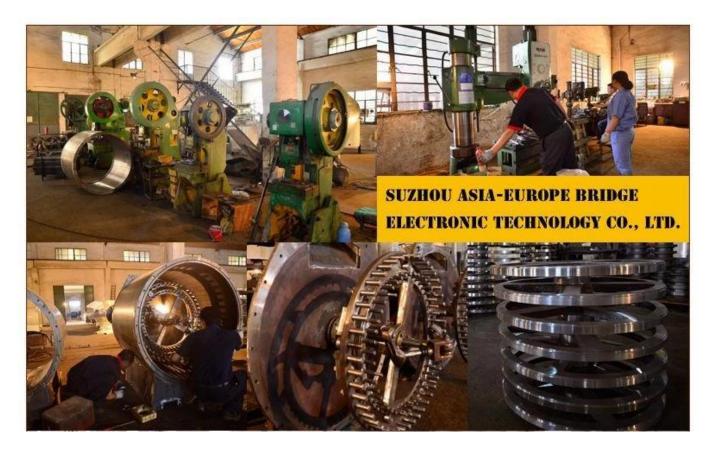

00*1150*1050        |

#### **Function:**

The automatic chocolate grinding machine is mainly used to finely grind chocolate paste, which integrates five kinds of function. Such as: sugar grinding, coco grinding, mixing, refining and rolling.

## **Packaging & Delivery:**

- 1. The machine will be packed in a wooden case, avoiding unexpected damage.
- 2. The machine will be shipped from Shanghai port.

#### Service:

- 1. Along with the separate machines, our company also has an ability to deliver integrated solutions for the manufacture of the chocolate product.
- 2. Engineers are available for traveling to the customer's site overseas, in order to launch and maintain machines, as well as to provide a team training at the customer's location.

#### **Details:**









# **Factory:**





### **Certifications:**



# **Clients Visit:**