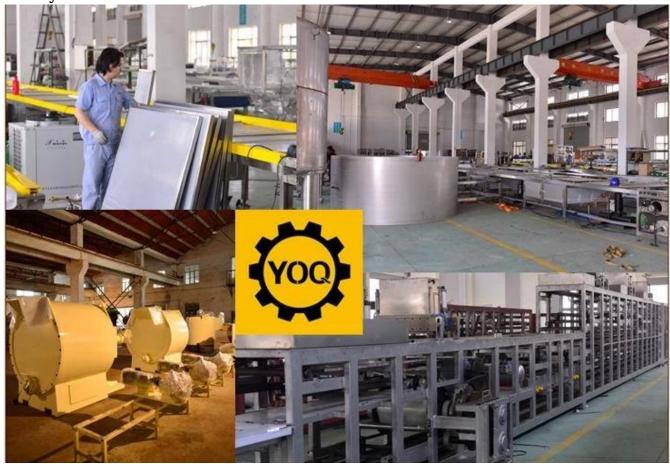

1200*1150*1050        |

#### **Function:**

The automatic chocolate grinding machine is mainly used to finely grind chocolate paste, which integrates five kinds of function. Such as: sugar grinding, coco grinding, mixing, refining and rolling.

## **Packaging & Delivery:**

- 1. The machine will be packed in a wooden case, avoiding unexpected damage.
- 2. The machine will be shipped from Shanghai port.

#### Service:

- 1. Along with the separate machines, our company also has an ability to deliver integrated solutions for the manufacture of the chocolate product.
- 2. Engineers are available for traveling to the customer's site overseas, in order to launch and maintain machines, as well as to provide a team training at the customer's location.

#### **Details:**









# **Factory:**





### **Certifications:**



# **Clients Visit:**