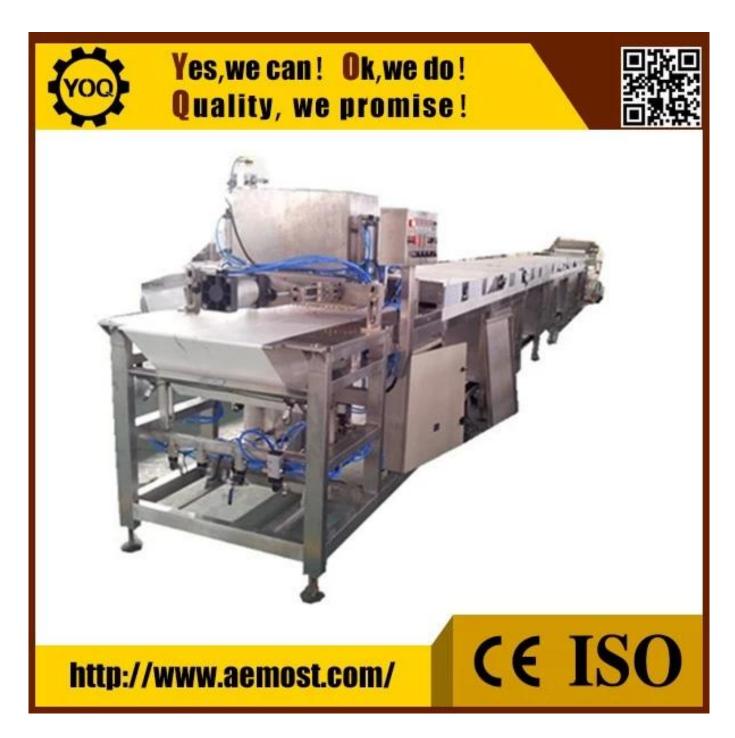

## **Technical Parameters:**

| Model                      | 600         |
|----------------------------|-------------|
| Width (mm)                 | 600         |
| Fridge                     | 3HP * 3sets |
| Compressor                 | COPELAND    |
| Drive electric Motor (kw)  | 1.5kw       |
| Speed (m / min)            | 1 ~ 4       |
| Deposit Speed (time / min) | 10          |

## **Function:**

These lines allow varying the weight and shape of the drops and the chocolate blends. This type of product is ideally suited for industrial supply and melting to decorate or other inclusions in the products, Cookies and ice cream.