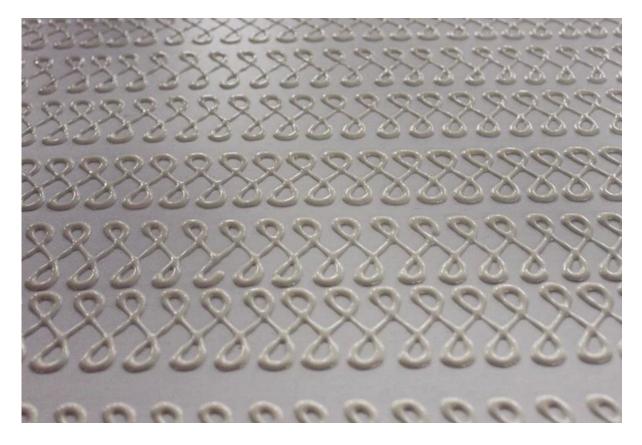

### **Product Description:**

The machinery is used to decorate zigzags or stripes on the surface of products, which uses a special chocolate delivery pump to ensure the steady chocolate-supply.
The machine can decorate all kinds of zigzags by adjusting the eccentric distance. This machine is with wheels to move for convenient production.