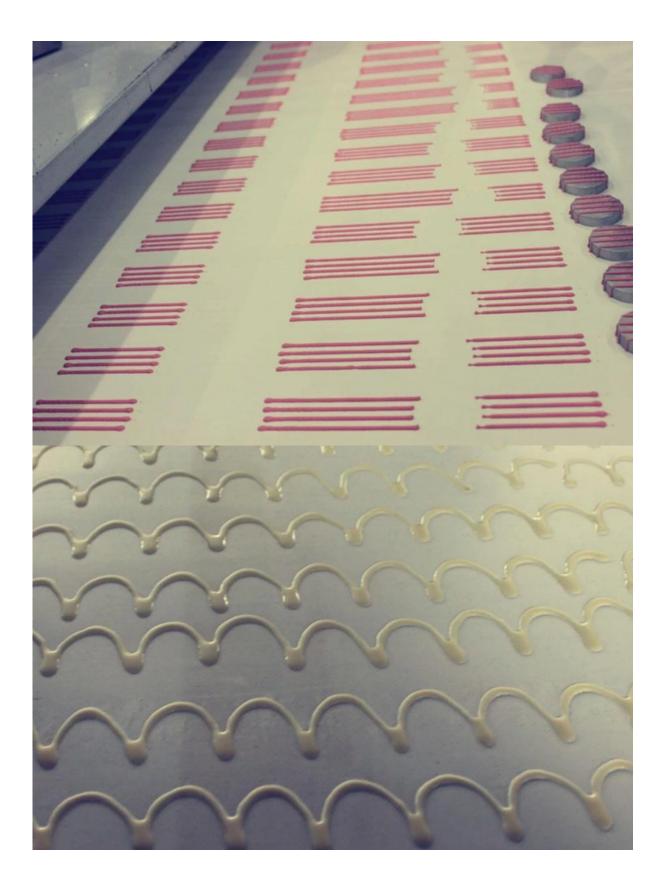

### **Product Description:**

The machinery is used to decorate zigzags or stripes on the surface of products, which uses a special chocolate delivery pump to ensure the steady chocolate-supply.
The machine can decorate all kinds of zigzags by adjusting the eccentric distance. This machine is with wheels to move for convenient production.