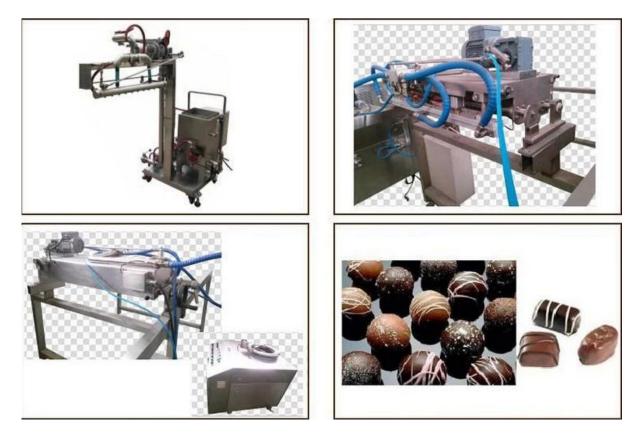

### **Product Description:**

The machinery is used to decorate zigzags or stripes on the surface of products, which uses a special chocolate delivery pump to ensure the steady chocolate-supply.
The machine can decorate all kinds of zigzags by adjusting the eccentric distance. This machine is with wheels to move for convenient production.

## **Technical Data:**

| Model                    | 400           |
|--------------------------|---------------|
| Overall power (kw)       | 0.05          |
| Mass Pump power (kw)     | 0.75          |
| Water heating power (kw) | 2             |
| Decorator power (w)      | 180           |
| Outside dimensions (mm)  | 1640*660*1500 |