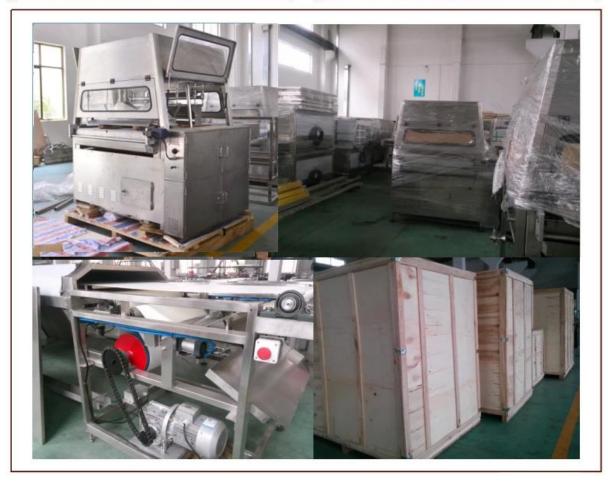

simplify the feeding of biscuits or wafers to the enrobing wire mesh.

2. granular sprinkler: to sprinkler sesame or peanut granule on the enrobing products.

3. decorator: to decorate zigzags or stripes of different color on the surface of enrobing products.

#### Packaging & Deliverv:

1. The machine will be backed in a wooden case. avoiding unexpected damage. 2. The machine will be shipped from Shanghai port.

#### Service:

1. Along with the separate machines, our company also has an ability to deliver integrated solutions for the manufacture of the chocolate product.

2. Engineers are available for traveling to the customer's site overseas, in order to launch and maintain machines, as well as to provide a team training at the customer's location.

## **Product details:**















Factory:



# **Certifications:**

| CE