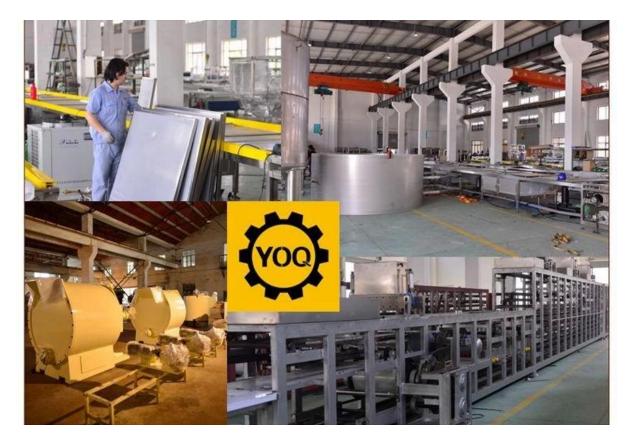

feeding of biscuits or wafers to the enrobing wire mesh.

2. granular sprinkler: to sprinkler sesame or peanut granule on the enrobing products.

3. decorator: to decorate zigzags or stripes of different color on the surface of enrobing products.

#### Packaging & Deliverv:

1. The machine will be backed in a wooden case. avoiding unexpected damage. 2. The machine will be shipped from Shanghai port.

#### Service:

1. Along with the separate machines, our company also has an ability to deliver integrated solutions for the manufacture of the chocolate product.

2. Engineers are available for traveling to the customer's site overseas, in order to launch and maintain machines, as well as to provide a team training at the customer's location.

## **Product details:**















Factory:



# **Certifications:**

| CE