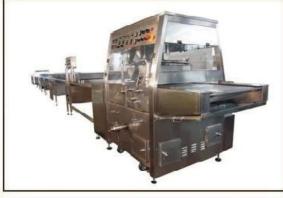

## **Product Description**:

The enrobing line is to coat chocolate on **various food** such as biscuit, wafers, egg rolls cake pie and snacks etc.Cooling tunnel is available.

There are following special devices for optional also:

## **Technical Data:**

| Model                           | 400            |
|---------------------------------|----------------|
| Wiremesh&Belt width (mm)        | 400            |
| Wiremesh&Belt speed (m/min)     | 1~6            |
| Refrigeration unit (set)        | 2              |
| Cooling tunnel length (m)       | 10             |
| Cooling tunnel temperature (°c) | 2~10           |
| Total power (kw)                | 16             |
| Weight (kg)                     | 1800           |
| Outside dimensions (mm)         | 13160*700*1500 |