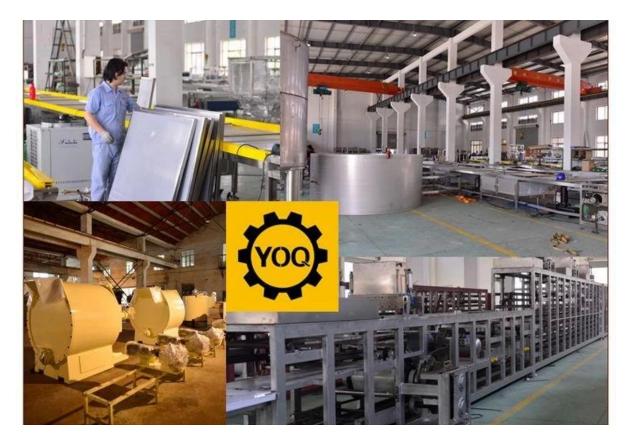

| 2~10             |
| Total power (kw)                | 10.94         | 16             | 16.5             |
| weight(kg)                      | 7800          | 1800           | 2300             |
| Outside dimensions(mm)          | 8400×940×1780 | 13160×700×1500 | 17500×950×1800   |

# Packaging & Delivery 600 Chocolate Coating Machine

Packaging Details: 1. Machine will be packed in wooden case for escaping damage;

2. Machine will be shipped by sea from SHANGHAI port.

Delivery Detail: Machine for coating chocolate will be shipped within 60 days

#### **Specifications** 600 Chocolate Coating Machine

- 1. Automatic machine for coating chocolate
- 2. Applied to coat chocolate on various foods
- 3.CE/ISO
- 4. Stainless steel

#### **Product Details:**















**Factory:** 



# **Certifications:**



## Clients with us: