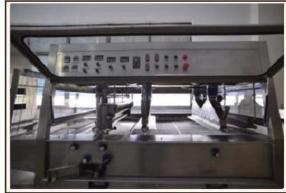

There are following special devices for optional also:

- 1.magazine feed :to simplify the feeding of biscuits or wafers etc to the enrobing wire mesh.
- 2.granular sprinkler: to sprinkler sesame or peanut granule on the enrobing products.
- 3.decorator:to decorate zigzags or stripes of different color on the surface of enrobing products