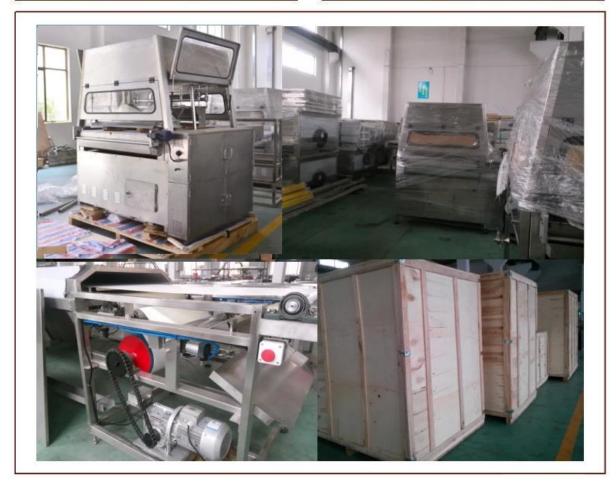

# Packaging & Delivery 600 Chocolate Coating Machine

Packaging Details: 1. Machine will be packed in wooden case for escaping damage;

2. Machine will be shipped by sea from SHANGHAI port.

Delivery Detail: Machine for coating chocolate will be shipped within 60 days

#### **Product Details:**

**Factory:** 