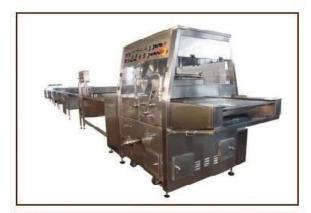

### **Product Desciption**

<u>600 Chocolate Coating Machine</u> is to coat chocolate on various food such as biscuit, wafers, egg rolls cake pie and snacks etc.

Cooling tunnel is available and refrigeration effect is very good. moreover, this production line can be customized as customer's personal requirement.

#### **Specifications** 600 Chocolate Coating Machine

- 1. Automatic machine for coating chocolate
- 2. Applied to coat chocolate on various foods
- 3.CE/ISO
- 4. Stainless steel

### **Technical Parameters** 600 Chocolate Coating Machine

| Model\Project                   | 250           | 400            | <mark>600</mark> |
|---------------------------------|---------------|----------------|------------------|
| Wiremesh and belt width (mm)    | 250           | 400            | 600              |
| Wiremesh and belt speed (m/min) | 3.5-6         | 1~6            | 1~6              |
| Refrigeration unit(set)         | 1             | 2              | 3                |
| Cooling tunnel length (m)       | 5             | 10             | 14               |
| Cooling tunnel temperature (°C) | 2~15          | 2~10           | 2~10             |
| Total power (kw)                | 10.94         | 16             | 16.5             |
| weight(kg)                      | 7800          | 1800           | 2300             |
| Outside dimensions(mm)          | 8400×940×1780 | 13160×700×1500 | 17500×950×1800   |