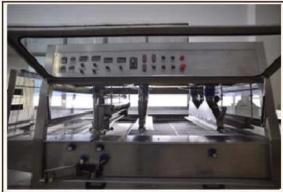

There are following special devices for optional also

- 1. Magazine feeder: to simplify the feeding of biscuits or wafers etc to the enrobing wiremesh.
- 2. Granular sprinkler: to sprinkle sesame or peanut granulars on the enrobing products.
- 3. Decorator: to decorate zigzags or stripes of different color on the surface of enrobing products.