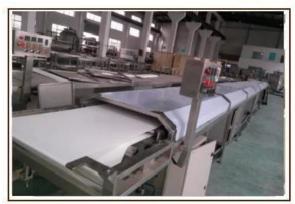

#### **Product Description: 400 Chocolate Coating Machine**

Chocolate coating machine is used to coat chocolate on various food such as biscuit, wafers, egg rolls, cake pie and snack etc. Cooling tunnel is available.