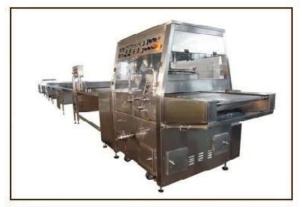

#### **Product Description: 400 Chocolate Coating Machine**

Chocolate coating machine is used to coat chocolate on various food such as biscuit, wafers, egg rolls, cake pie and snack etc. Cooling tunnel is available.

#### **Technical Data:** 400 Chocolate Coating Machine

| Model                           | 250           | 400            | 600            |
|---------------------------------|---------------|----------------|----------------|
| Wiremesh and belt width(mm)     | 250           | 400            | 600            |
| Wiremesh and belt speed(m/min)  | 3.5-6         | <b>1~6</b>     | 1~6            |
| Refrigeration unit(set)         | 1             | <b>2</b>       | 3              |
| Cooling tunnel length(m)        | 5             | 10             | 14             |
| Cooling tunnel temperature (°C) | 2~15          | <b>2~10</b>    | 2~10           |
| Total power (kw)                | 10.94         | <b>16</b>      | 16.5           |
| Weight(kg)                      | 7800          | <b>1800</b>    | 2300           |
| Outside dimensions(mm)          | 8400×940×1780 | 13160×700×1500 | 17500×950×1800 |