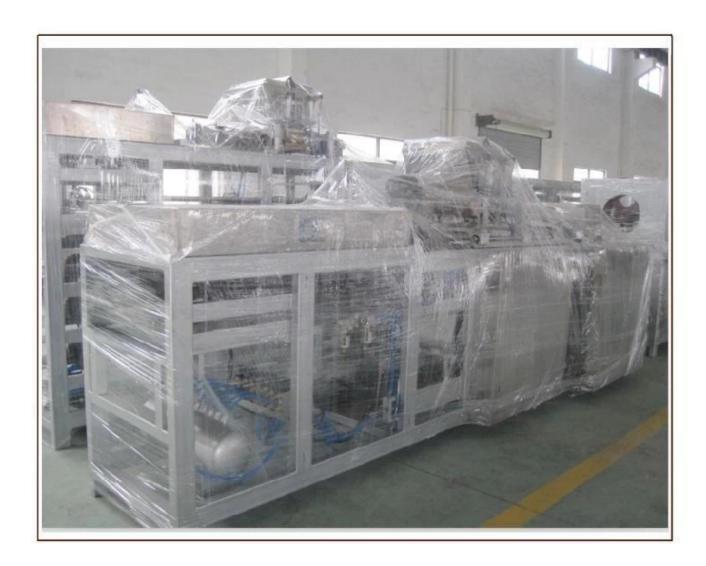

#### **Details:**

#### **Function:**

Chocolate casting moulding machine is an advanced equipment for chocolate moulding, which integrates the machine with

electric control efficiently. The whole process includes demoulding, pouring, mould vibrating, cooling, conveying, mould

drying and other fully automatic procedures.

Chocolate casting moulding machine is capable of producing pure chocolate, center filled chocolate, two-colour or

four-colour chocolate. The prouduct is smooth and beautiful, and the machine is the ideal andvanced chocolate producing equipment.