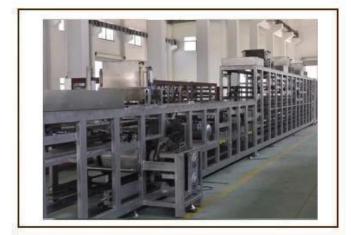

#### **Details:**

#### **Function:**

Chocolate casting moulding machine is an advanced equipment for chocolate moulding, which integrates the machine with

electric control efficiently. The whole process includes demoulding, pouring, mould vibrating, cooling, conveying, mould

drying and other fully automatic procedures.

Chocolate casting moulding machine is capable of producing pure chocolate, center filled chocolate, two-colour or

four-colour chocolate. The prouduct is smooth and beautiful, and the machine is the ideal andvanced chocolate producing equipment.