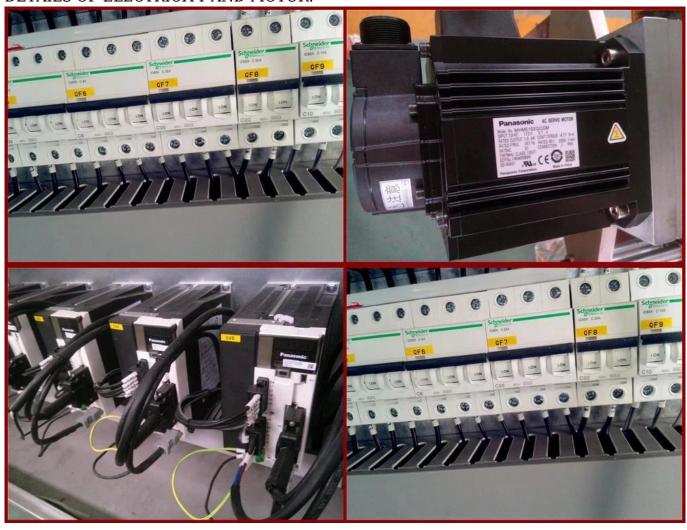

colate, center filled chocolate, two-colour or

four-colour chocolate. The prouduct is smooth and beautiful, and the machine is the ideal andvanced chocolate producing equipment.

#### Packaging & Delivery:

- 1. The machine will be packed in a wooden case, avoiding unexpected damage.
- 2. The machine will be shipped from Shanghai port

#### **Service:**

- 1. Along with the separate machines, our company also has an ability to deliver integrated solutions for the manufacture of the chocolate product.
- 2. Engineers are available for traveling to the customer's site overseas, in order to launch and maintain machines, as well as

to provide a team training at the customer's location.

#### **Details:**





# **Chocolate products:**





















# DETAILS OF ELECTRICITY AND MOTOR:



## **CERTIFICATION:**



## **Clients visit:**



China bar production line wholesales