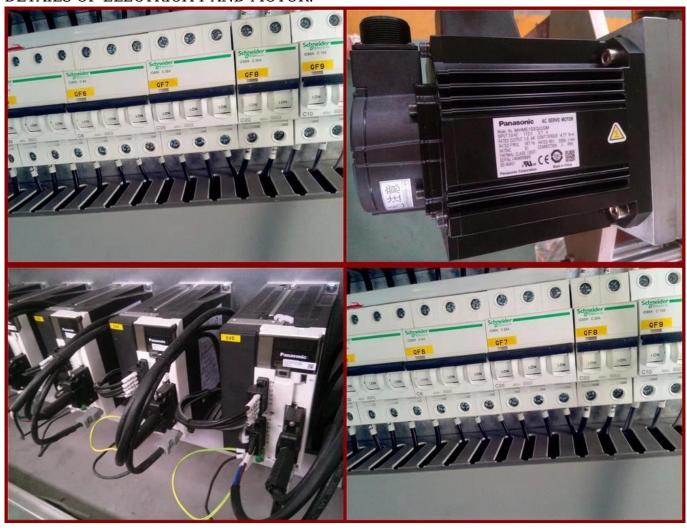

colate, center filled chocolate, two-colour or

four-colour chocolate. The prouduct is smooth and beautiful, and the machine is the ideal andvanced chocolate producing equipment.

#### Packaging & Delivery:

- 1. The machine will be packed in a wooden case, avoiding unexpected damage.
- 2. The machine will be shipped from Shanghai port

#### **Service:**

- 1. Along with the separate machines, our company also has an ability to deliver integrated solutions for the manufacture of the chocolate product.
- 2. Engineers are available for traveling to the customer's site overseas, in order to launch and maintain machines, as well as

to provide a team training at the customer's location.

#### **Details:**





# **Chocolate products:**





















# DETAILS OF ELECTRICITY AND MOTOR:



## **CERTIFICATION:**



## **Clients visit:**



China bar production line wholesales, chocolate cooling tunnel company