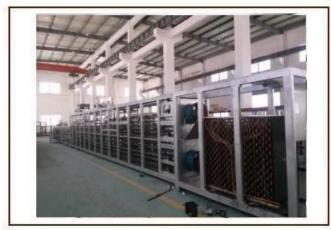

#### **Details:**

#### **Function:**

Chocolate casting moulding machine is an advanced equipment for chocolate moulding, which integrates the machine with

electric control efficiently. The whole process includes demoulding, pouring, mould vibrating, cooling, conveying, mould

drying and other fully automatic procedures.

Chocolate casting moulding machine is capable of producing pure chocolate, center filled chocolate, two-colour or

four-colour chocolate. The prouduct is smooth and beautiful, and the machine is the ideal andvanced chocolate producing equipment.