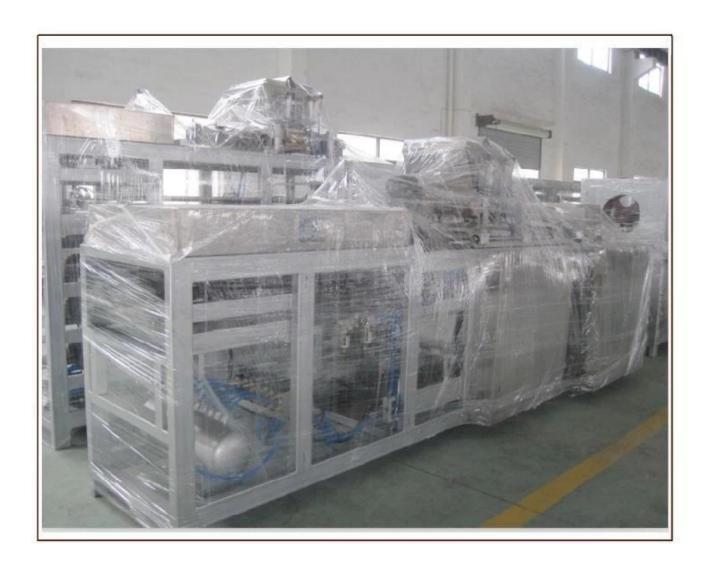

#### **Function:**

Chocolate casting moulding machine is an advanced equipment for chocolate moulding, which integrates the machine with

electric control efficiently. The whole process includes demoulding, pouring, mould vibrating, cooling, conveying, mould

drying and other fully automatic procedures.

Chocolate casting moulding machine is capable of producing pure chocolate, center filled chocolate, two-colour or

four-colour chocolate. The prouduct is smooth and beautiful, and the machine is the ideal andvanced chocolate producing equipment.

#### **Details:**