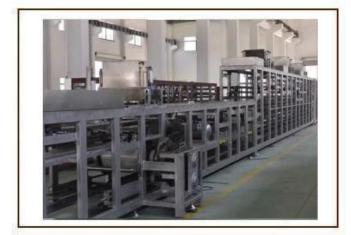

#### **Function:**

Chocolate casting moulding machine is an advanced equipment for chocolate moulding, which integrates the machine with

electric control efficiently. The whole process includes demoulding, pouring, mould vibrating, cooling, conveying, mould

drying and other fully automatic procedures.

Chocolate casting moulding machine is capable of producing pure chocolate, center filled chocolate, two-colour or

four-colour chocolate. The prouduct is smooth and beautiful, and the machine is the ideal andvanced chocolate producing equipment.

#### **Details:**