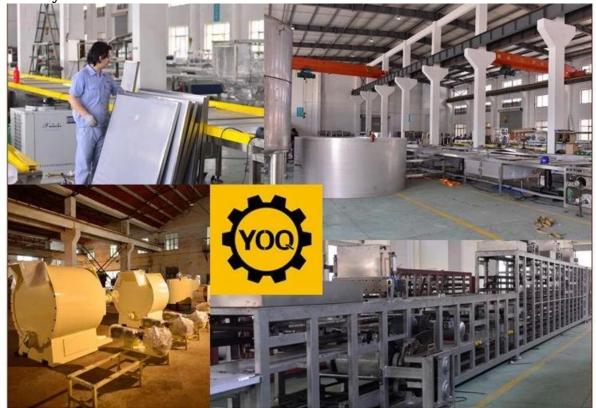

mill machine is a special machine for fine milling chocolate mass and its admixture. Through the impact and friction between the material and the steel balls inside the vertical cylinder,

the mass is fine milled into the required fineness.

### Packaging & Delivery:

- 1. The machine will be packed in a wooden case, avoiding unexpected damage.
- 2. The machine will be shipped from Shanghai port.

#### **Service:**

- 1. Along with the separate machines, our company also has an ability to deliver integrated solutions for the manufacture of the chocolate product.
- 2. Engineers are available for traveling to the customer's site overseas, in order to launch and maintain machines, as well as to provide a team training at the customer's location.

#### **Product Details:**









Factory:



**Certifications:** 



# **Clients visit:**



automatic chocolate ball mill refiner