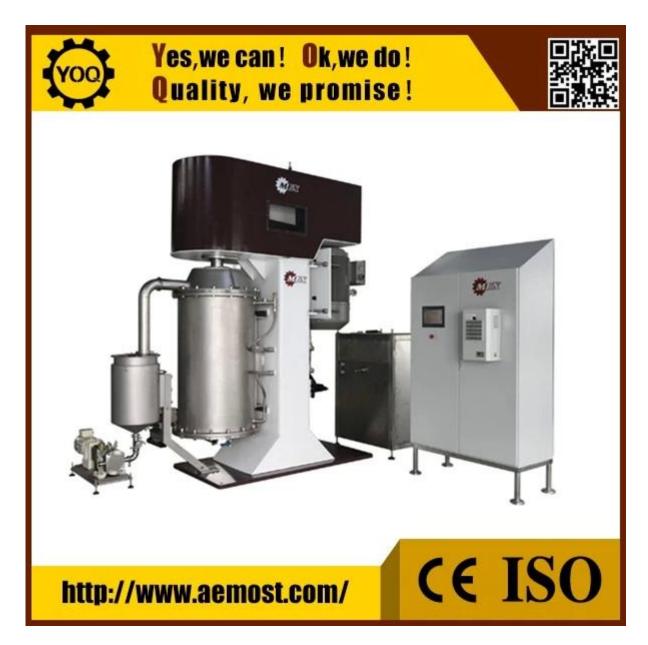

### **Technical Data:**

| Project                      | 1000L          |
|------------------------------|----------------|
| Main Motor Power(kw)         | 55             |
| Electrical heating power(kw) | 9              |
| Balls quantity(kg)           | 1000           |
| Capacity(kg/h)               | 1000           |
| Grinding fineness(micron)    | 18-22          |
| Weight(kg)                   | 4900           |
| Outside dimensions           | 1000*2000*3100 |

## **Product Description:**

The chocolate ball mill machine is a special machine for fine milling chocolate mass and its admixture. Through the impact and friction between the material and the steel balls inside the vertical cylinder, the mass is fine milled into the required fineness.