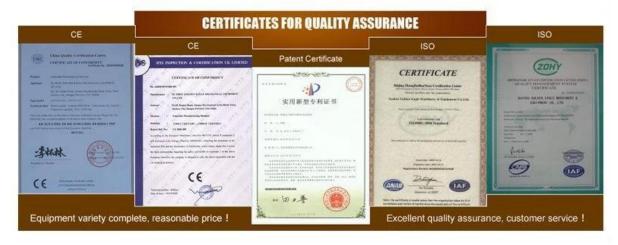

is a special machine for fine milling chocolate mass and its admixture. Through the impact and friction between the material and the steel balls inside the vertical cylinder, the mass is fine milled into the required fineness.

## **Packaging & Delivery:**

- 1. The machine will be packed in a wooden case, avoiding unexpected damage.
- 2. The machine will be shipped from Shanghai port.

#### Service:

- 1. Along with the separate machines, our company also has an ability to deliver integrated solutions for the manufacture of the chocolate product.
- 2. Engineers are available for traveling to the customer's site overseas, in order to launch and maintain machines, as well as to provide a team training at the customer's location.

#### **Details:**



**Factory:** 



# **Certification:**



## Clients with us:



China ball mill machine company, Automatic Chocolate Making Machine Manufacturers