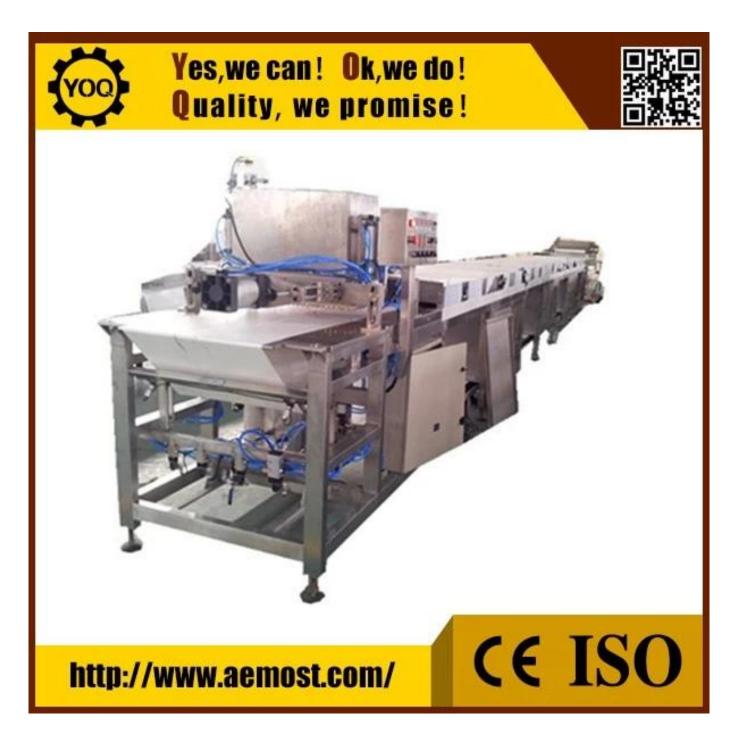

## **Technical Parameters:**

| Model                      | 600         |
|----------------------------|-------------|
| Width (mm)                 | 600         |
| Fridge                     | 3HP * 3sets |
| Compressor                 | COPELAND    |
| Drive electric Motor (kw)  | 1.5kw       |
| Speed (m / min)            | 1 ~ 4       |
| Deposit Speed (time / min) | 10          |

#### **Function:**

These lines allow varying the weight and shape of the drops and the chocolate blends. This type of product is ideally suited for industrial supply and melting to decorate or other inclusions in the products, Cookies and ice cream.