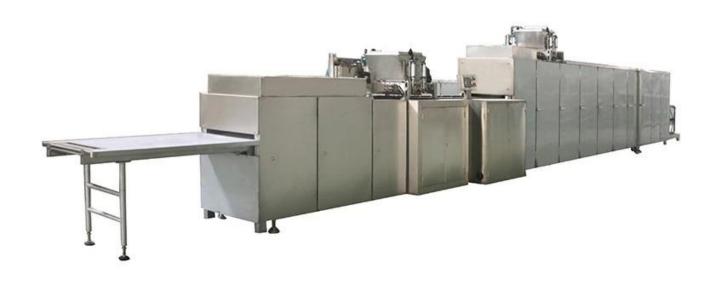

#### **Function:**

The moulding line is for chocolate deposit forming. The whole process includes: depositing, mould plate vibrating, cooling,

demoulding, conveying and plate heating(Q110 equiped with push&dry moulds extra).

#### **Technical Parameters:**

| Model                            | Q110                           |
|----------------------------------|--------------------------------|
| Capacity(ton/class)              | 0.5-1.5                        |
| Total power(kw)including freezer | 9                              |
| Refrigeration capacity(Kcal/h)   | no(Q110 has no cooling tunnel) |
| Mould plate size(mm)             | 275*175*30                     |
| Mould plate quantity(each)       | 270                            |
| Weight(kg)                       | 1000                           |
| Outside dimensions(mm)           | 3600*725*1560                  |