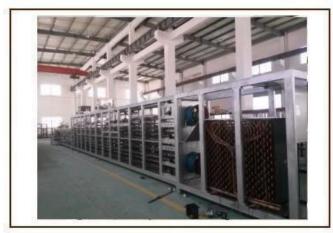

#### **Function:**

The moulding line is for chocolate deposit forming. The whole process includes: depositing, mould plate vibrating, cooling,

demoulding, conveying and plate heating(Q110 equiped with push&dry moulds extra).

## **Factory:**