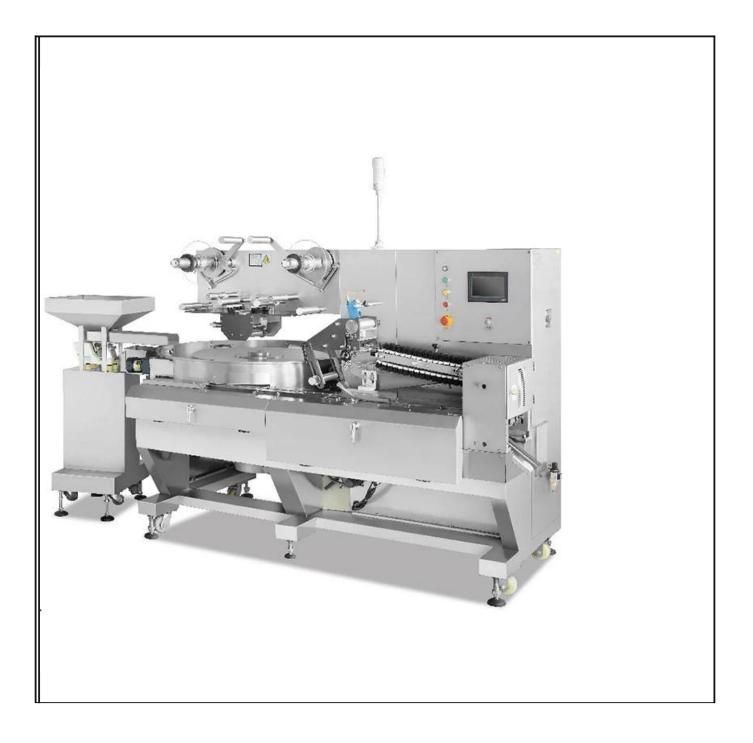

- 1. This machine adopts full servo intelligentized control and runs with low noise, which makes the working condition more comfortable.
- 2. The machine is highly automated. It can be connected to production line directly; the processes of feeding, forming, filling and sealing are fully automatic.
- 3. The machine adopts industrial touch screen, human-machine interface. It intuitively shows the parameter and has the menu operation, which makes operators easier to use.
- 4. The machine has device for film auto-connection, which makes processes of packing more smoothly.
- 5. Unique design of machine makes high speed auto-packing of products with smaller size come true.

| Production Capacity    | 1400bags/min                                                         |
|------------------------|----------------------------------------------------------------------|
| Packing Range          | Length: 12-50mm, Width: 12-30mm, Height: 5-18mm                      |
| Length of Finished Bag | 50-120mm                                                             |
| Shape of Candy         | Square, Ellipse, Oblate, Globular, Plum Blossom                      |
| Gross Power            | 6Kw                                                                  |
| Overall Dimension      | 3700x1650x1700mm                                                     |
| Gross Weight           | 1400kg                                                               |
| Power Supply           | 220v 50Hz                                                            |
| Packing Material       | OPP, CPP, PET Metallized Film, Al-plastic Film, Paper-rubber Complex |