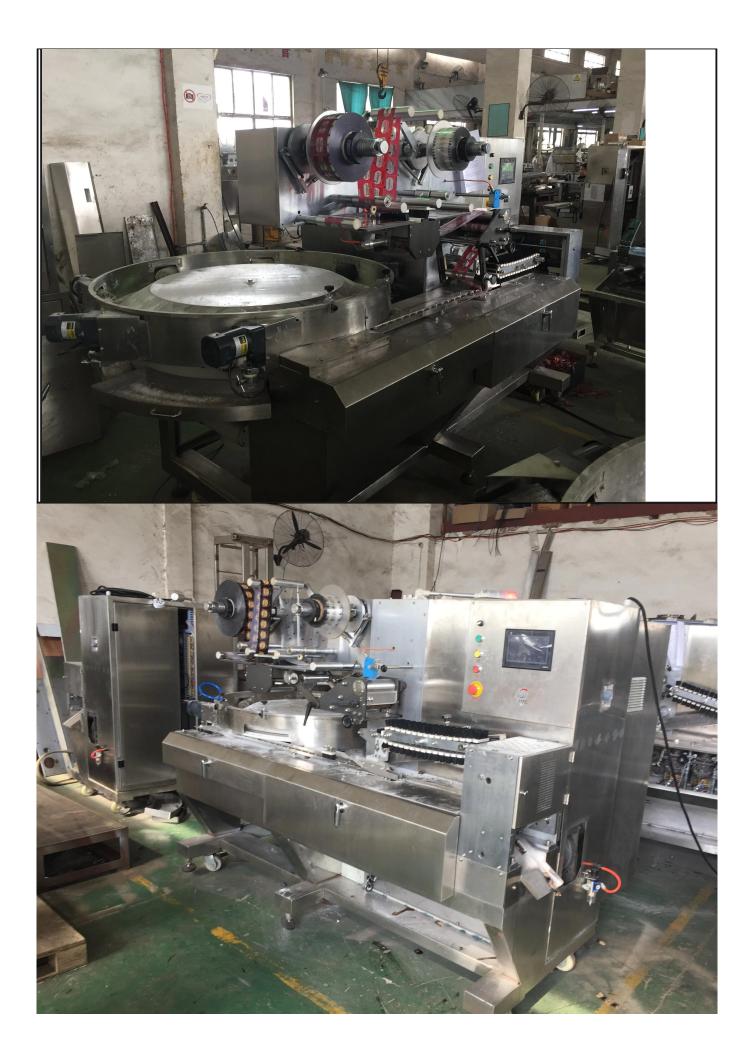

- 1. This machine adopts full servo intelligentized control and runs with low noise, which makes the working condition more comfortable.
- 2. The machine is highly automated. It can be connected to production line directly; the processes of feeding, forming, filling and sealing are fully automatic.
- 3. The machine adopts industrial touch screen, human-machine interface. It intuitively shows the parameter and has the menu operation, which makes operators easier to use.
- 4. The machine has device for film auto-connection, which makes processes of packing more smoothly.
- 5. Unique design of machine makes high speed auto-packing of products with smaller size come true.

| Production Capacity    | 1400bags/min                                                         |
|------------------------|----------------------------------------------------------------------|
| Packing Range          | Length: 12-50mm, Width: 12-30mm, Height: 5-18mm                      |
| Length of Finished Bag | 50-120mm                                                             |
| Shape of Candy         | Square, Ellipse, Oblate, Globular, Plum Blossom                      |
| Gross Power            | 6Kw                                                                  |
| Overall Dimension      | 3700x1650x1700mm                                                     |
| Gross Weight           | 1400kg                                                               |
| Power Supply           | 220v 50Hz                                                            |
| Packing Material       | OPP, CPP, PET Metallized Film, Al-plastic Film, Paper-rubber Complex |