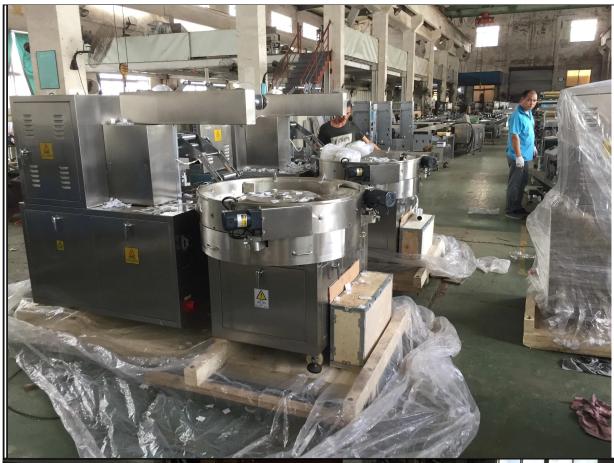

35-100mm       | 35-100mm       |                |  |
|                          | Height               | <60mm          | <40mm          | <30mm          |  |
| Max. Dia of Film         | Ø350πιπ.             |                |                |                |  |
| Max Width of Film        | 300 nm               |                |                |                |  |
| Gross Power              | 3 Kw                 |                |                |                |  |
| Power Supply             | 220V 50Hz/ Customize |                |                |                |  |
| Gross Weight             | 900kg                |                |                |                |  |
| Overall Dimension        | 4200*850*1550mm      |                |                |                |  |









**Our Company** 

Our company is founded in Suzhou, we are the professonal supplier of chocolate production line. We continuously innovate according to customers' demands. Our products and solutions have been applied to more than 50 countries and areas now. It's our permanent goal to provide best service for our customers which is the only reason why YOQ was created. And to meet clients' requirements continually is our motive power. To provide efficient service for customers is our working guide and standard of value assessment. Making our clients succeed means making ourselves succeed. We hope to cooperate with new and old customers for a bright future.

## **Factory:**





**Certifications:** 



#### **Clients Visit:**



# **FAQ**

# 1. How about your quality?

- (1) We have bee