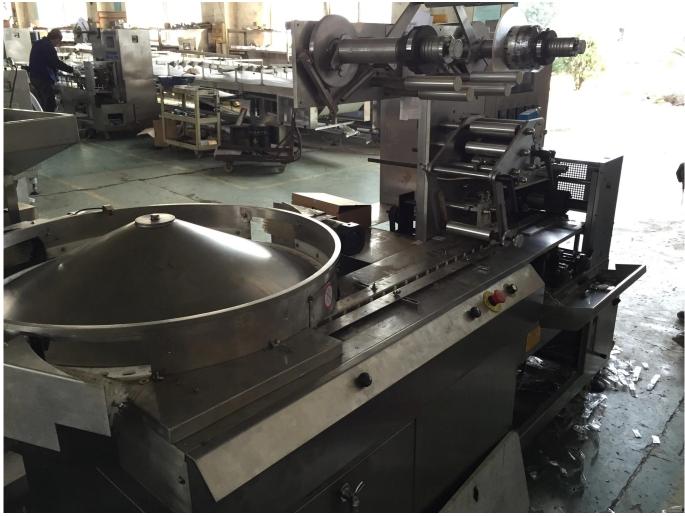

100mm       | 35-100mm       |                |  |
|                          | Height               | <60mm          | <40mm          | <30mm          |  |
| Max. Dia of Film         | Ø350πιπ.             |                |                |                |  |
| Max Width of Film        | 300 nm               |                |                |                |  |
| Gross Power              | 3 Kw                 |                |                |                |  |
| Power Supply             | 220V 50Hz/ Customize |                |                |                |  |
| Gross Weight             | 900kg                |                |                |                |  |
| Overall Dimension        | 4200*850*1550mm      |                |                |                |  |









**Our Company** 

Our company is founded in Suzhou, we are the professonal supplier of chocolate production line. We continuously innovate according to customers' demands. Our products and solutions have been applied to more than 50 countries and areas now. It's our permanent goal to provide best service for our customers which is the only reason why YOQ was created. And to meet clients' requirements continually is our motive power. To provide efficient service for customers is our working guide and standard of value assessment. Making our clients succeed means making ourselves succeed. We hope to cooperate with new and old customers for a bright future.

## **Factory:**





**Certifications:** 



#### **Clients Visit:**



# **FAQ**

# 1. How about your quality?

- (1) We have been sp