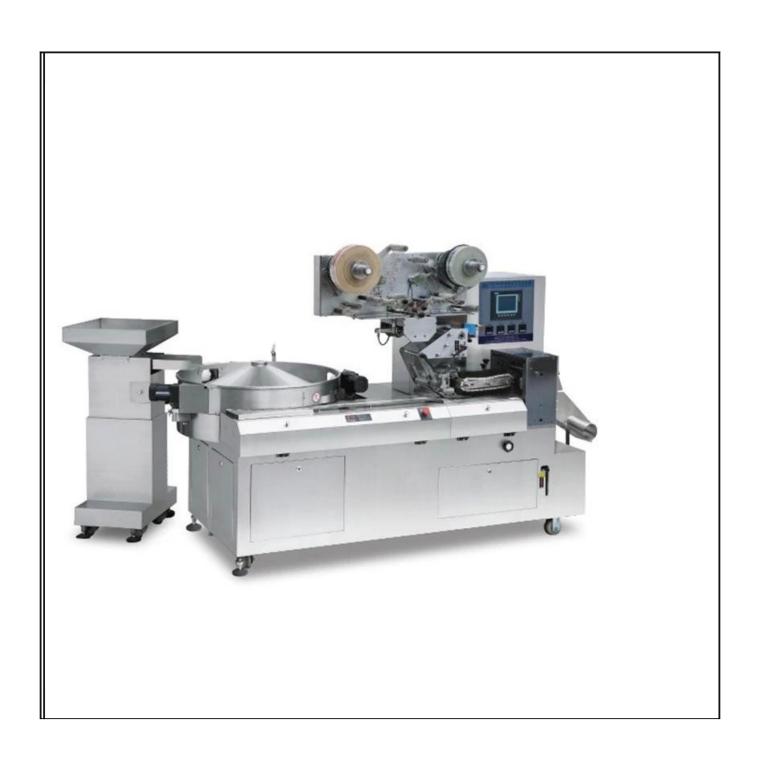

- 1. This machine adopts full servo intelligentized control and runs with low noise, which makes the working condition more comfortable.
- 2. The machine is highly automated. It can be connected to production line directly; the processes of feeding, forming, filling and sealing are fully automatic.
- 3. The machine adopts industrial touch screen, human-machine interface. It intuitively shows the parameter and has the menu operation, which makes operators easier to use.
- 4. The machine has device for film auto-connection, which makes processes of packing more smoothly.
- 5. Unique design of machine makes high speed auto-packing of products with smaller size come true.

| Max. Production Capacity |                      | 30-140bags/min | 80-290bags/min | 80-350bags/min |  |
|--------------------------|----------------------|----------------|----------------|----------------|--|
| Packaging Range          | Length               | 170-400mm      | 80-300mm       | 60-100mm       |  |
|                          | Width                | 35-100mm       | 35-100mm       |                |  |
|                          | Height               | <60mm          | <40mm          | <30mm          |  |
| Max. Dia of Film         | Ø350πιπ.             |                |                |                |  |
| Max Width of Film        | 300 nm               |                |                |                |  |
| Gross Power              | 3 Kw                 |                |                |                |  |
| Power Supply             | 220V 50Hz/ Customize |                |                |                |  |
| Gross Weight             | 900kg                |                |                |                |  |
| Overall Dimension        | 4200*850*1550mm      |                |                |                |  |