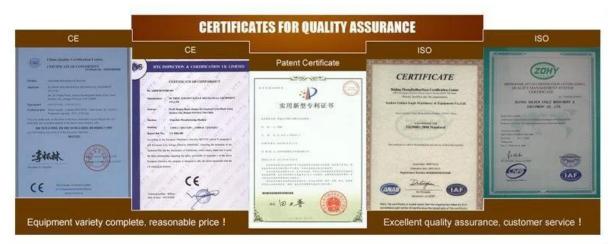

|
| Outside dimensions (mm)       | Φ735*1110 |

best china 200l capacity fat melting tank

## **Product Description:**

Fat Melting Machine is one of the main machines in chocolate production, and it is used formelting cocoa butter.

### Packaging & Delivery

The machine will be packed in a wooden case, avoiding unexpected damage, and it will be shipped from Shanghai port.

#### **Service:**

- 1. Along with the separate machines, our company also has an ability to deliver integrated solutions for the manufacture of the chocolate product.
- 2. Engineers are available for traveling to the customer's site overseas, in order to launch and maintain machines, as well as to provide a team training at the customer's location.

#### **Product Details:**



Factory:



# **Certifications:**



## Clients with us: