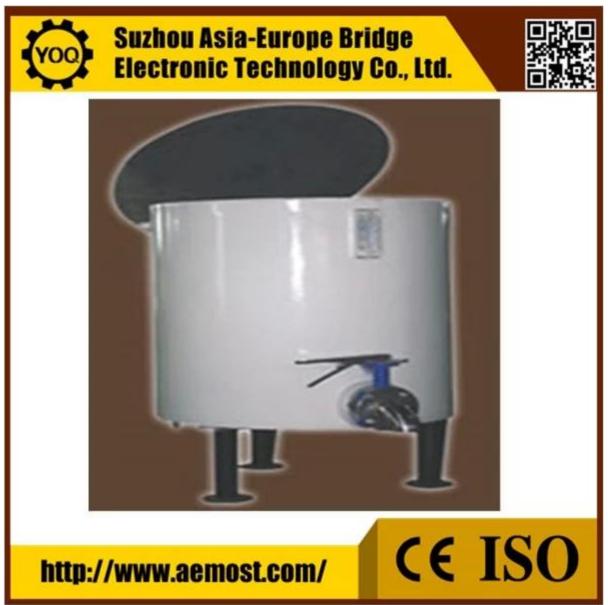

best china 200l capacity fat melting tank

## **Product Description:**

Fat Melting Machine is one of the main machines in chocolate production, and it is used formelting cocoa butter.

#### **Technical Data:**

| Model                         | 200       |
|-------------------------------|-----------|
| Effective capacity (L)        | 200       |
| Electrical heating power (kw) | 7.5       |
| Weight (kg)                   | 170       |
| Outside dimensions (mm)       | Φ735*1110 |