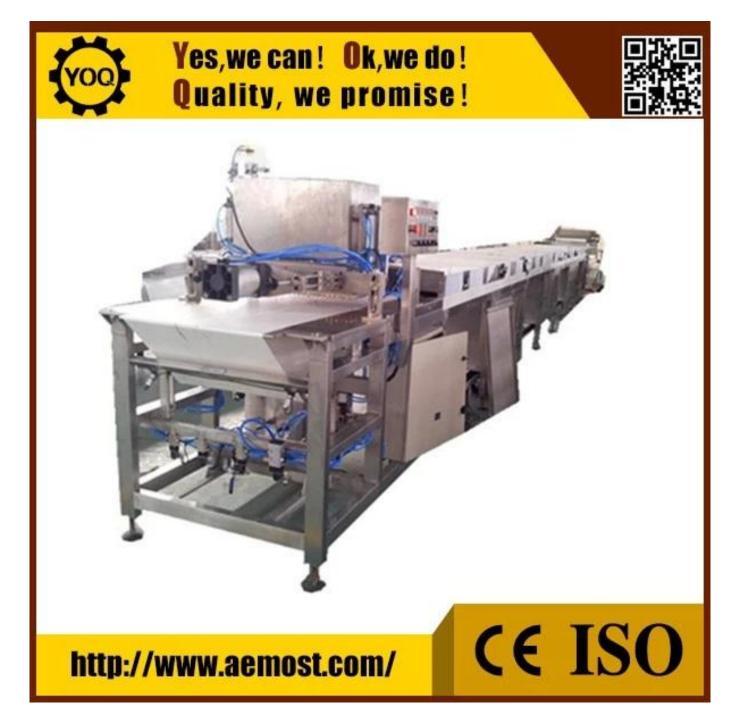

# **Technical Parameters:**

| Model                      | 600         |
|----------------------------|-------------|
| Width (mm)                 | 600         |
| Fridge                     | 3HP * 3sets |
| Compressor                 | COPELAND    |
| Drive electric Motor (kw)  | 1.5kw       |
| Speed (m / min)            | $1 \sim 4$  |
| Deposit Speed (time / min) | 10          |

### **Function:**

These lines allow varying the weight and shape of the drops and the chocolate blends. This type of product is ideally suited for industrial supply and melting to decorate or other inclusions in the products, Cookies and ice cream.