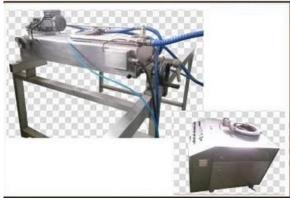

## **Product Description:**

The machinery is used to decorate zigzags or stripes on the surface of products, which uses a special chocolate delivery pump to ensure the steady chocolate-supply.
The machine can decorate all kinds of zigzags through the eccentric adjust the distance. This machine is moveable for convenient production.
The machinery can be customized to suit your needs.

#### **Product Details:**