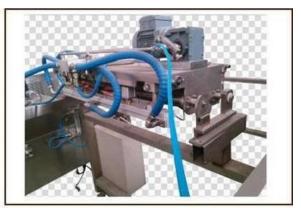

## **Product Description:**

The machinery is used to decorate zigzags or stripes on the surface of products, which uses a special chocolate delivery pump to ensure the steady chocolate-supply.
The machine can decorate all kinds of zigzags through the eccentric adjust the distance. This machine is moveable for convenient production.
The machinery can be customized to suit your needs.

#### **Product Details:**