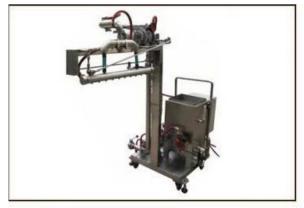

## **Product Description:**

The machinery is used to decorate zigzags or stripes on the surface of products, which uses a special chocolate delivery pump to ensure the steady chocolate-supply.
The machine can decorate all kinds of zigzags through the eccentric adjust the distance. This machine is moveable for convenient production.
The machinery can be customized to suit your needs.

#### **Product Details:**