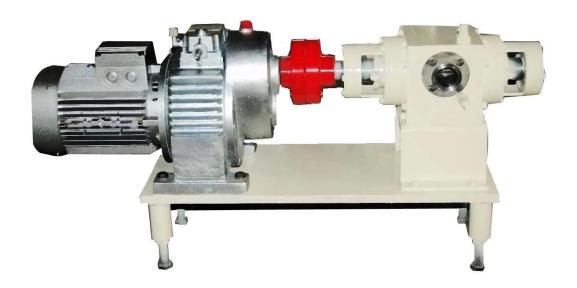

### **Product Description:**

The pump is specialized for the delivery of chocolate mass. The pump body is with water-circulating heating preservation system. Customers can choose different models according to the flow rate required.

The pump can be used individually or with other production lines for automatic chocolate mass feeding.

#### **Technical Parameters:**

| Project               | 6L   |
|-----------------------|------|
| Flow Rate(L/min)      | 6    |
| Delivery lift(m)      | 3    |
| Rotational speed(rpm) | 187  |
| Power(kw)             | 0.37 |
| Caliber(mm)           | 12.7 |