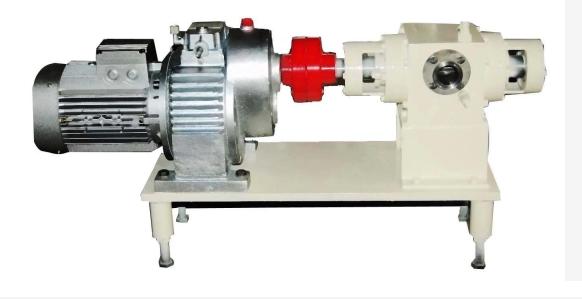

#### **Product Description:**

The pump is specialized for delivery of chocolate mass. The pump body is with watercirculating heat preservation system. Customers can choose different model according to the flow rate required. The pump can be used individually or with other production lines for automatic chocolate mass feeding.

**Product Details:** 