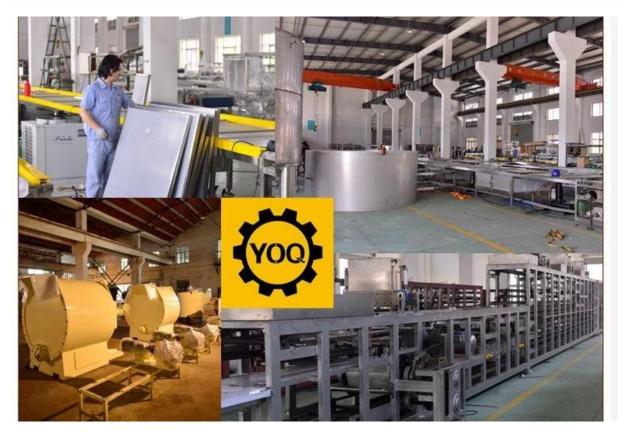

colate mass. The pump body is with watercirculating heat preservation system. Customers can choose different model according to the flow rate required. The pump can be used individually or with other production lines for automatic chocolate mass feeding.

#### **Packaging & Delivery:**

1. The machine will be packed in a wooden case, avoiding unexpected damage.

2. The machine will be shipped from Shanghai port.

#### Service:

1. Along with the separate machines, our company also has an ability to deliver integrated solutions for the manufacture of the chocolate product.

2. Engineers are available for traveling to the customer's site overseas, in order to launch and maintain machines, as well as to provide a team training at the customer's location.

**Product Details:** 



# Factory:



**Certifications:** 



### **Clients with us:**