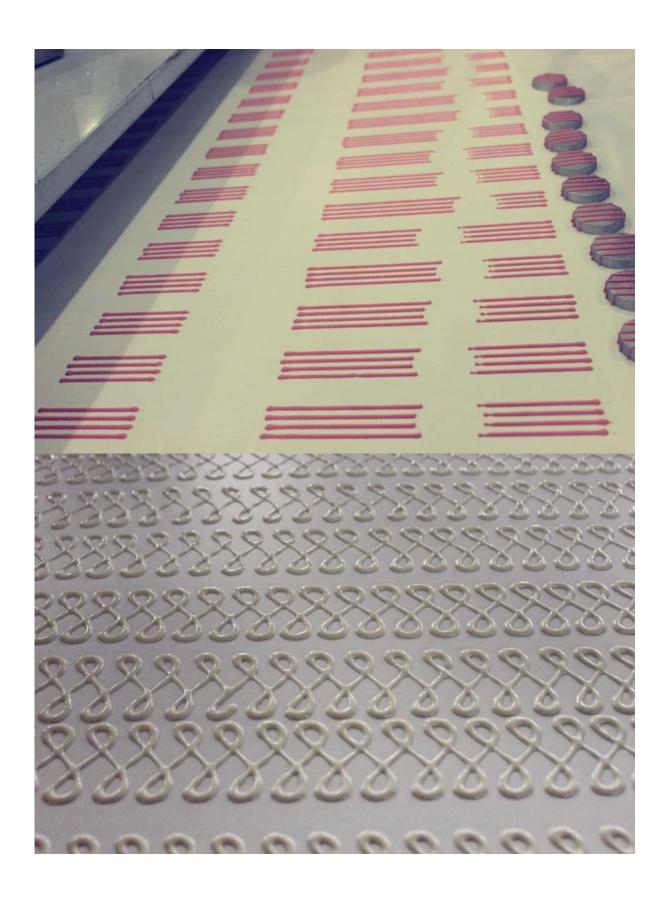

## **Product Description:**

1. The machinery is used to decorate zigzags or stripes on the surface of products, which uses a special chocolate delivery pump to ensure the steady chocolate-supply.

2. The machine can decorate all kinds of zigzags by adjusting the eccentric distance. This machine is moveable for convenient production.