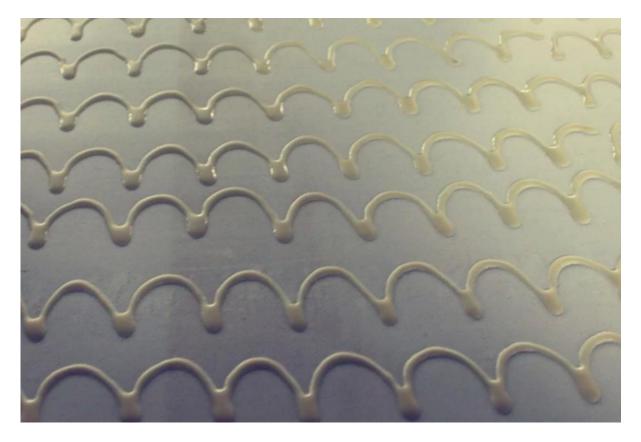

## **Product Description:**

1. The machinery is used to decorate zigzags or stripes on the surface of products, which uses a special chocolate delivery pump to ensure the steady chocolate-supply.

2. The machine can decorate all kinds of zigzags by adjusting the eccentric distance. This machine is moveable for convenient production.