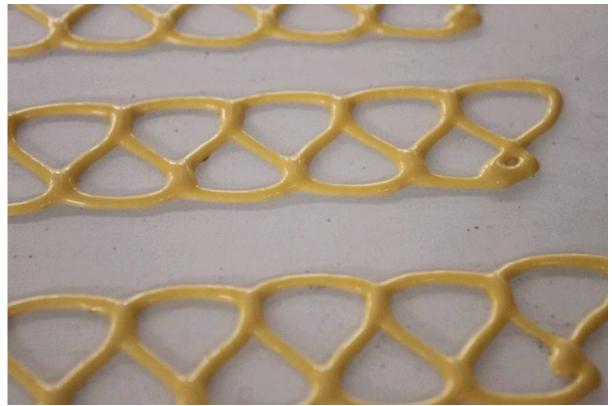

## **Product Description:**

1. The machinery is used to decorate zigzags or stripes on the surface of products, which uses a special chocolate delivery pump to ensure the steady chocolate-supply.

2. The machine can decorate all kinds of zigzags by adjusting the eccentric distance. This machine is moveable for convenient production.