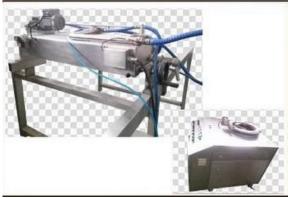

## **Product Description:**

1. The machinery is used to decorate zigzags or stripes on the surface of products, which uses a special chocolate delivery pump to ensure the steady chocolate-supply.

2. The machine can decorate all kinds of zigzags by adjusting the eccentric distance. This machine is moveable for convenient production.