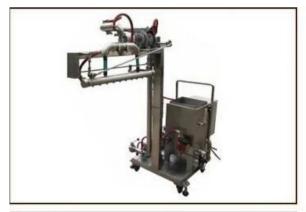

## **Product Description:**

1. The machinery is used to decorate zigzags or stripes on the surface of products, which uses a special chocolate delivery pump to ensure the steady chocolate-supply.

2. The machine can decorate all kinds of zigzags by adjusting the eccentric distance. This machine is moveable for convenient production.

### **Technical Data:**

| Model                    | 600           |
|--------------------------|---------------|
| Overall power (kw)       | 3.05          |
| Mass Pump power (kw)     | 0.75          |
| Water heating power (kw) | 2             |
| Decorator power (w)      | 180           |
| Outside dimensions (mm)  | 1640*660*1500 |