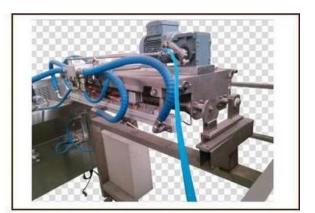

## **Product Description:**

1. The machinery is used to decorate zigzags or stripes on the surface of products, which uses a special chocolate delivery pump to ensure the steady chocolate-supply.

2. The machine can decorate all kinds of zigzags by adjusting the eccentric distance. This machine is moveable for convenient production.