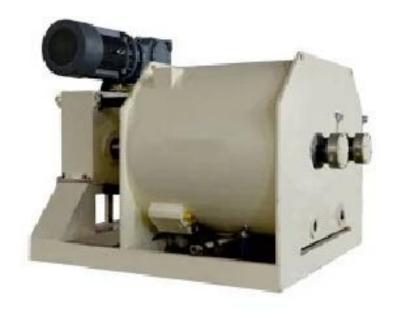

### **Technical Date:**

| Model<br>Project              | 4000L          |
|-------------------------------|----------------|
| Maximum Capacity(L)           | 4000           |
| Main Axle Rotating Speed(rpm) | 0~88           |
| Main motor power(kw)          | 75             |
| Electrical heating power(kw)  | 15             |
| Weight(kg)                    | 7500           |
| Outside dimensions(mm)        | 3000*2400*2300 |

## **Product Description:**

Chocolate refiner is used to remove the water and smelly through refining which can improve the chocolate quality and meet the technical requirement.

#### **Product Details:**