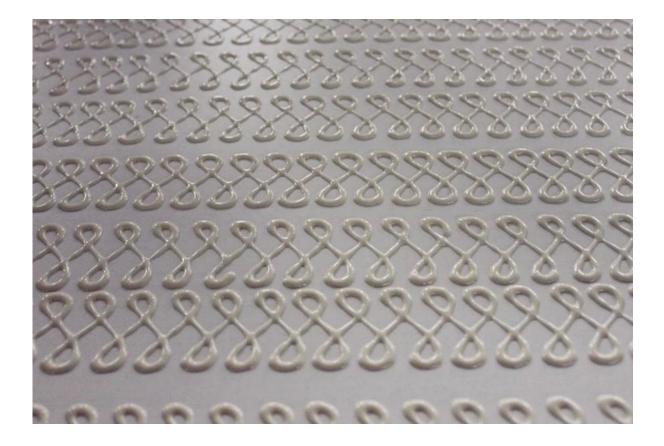

#### **Product Description:**

 The machinery is used to decorate zigzags or stripes on the surface of products, which uses a special chocolate delivery pump to ensure the steady chocolate-supply.
The machine can decorate all kinds of zigzags by adjusting the eccentric distance. This machine is with wheels to move for convenient production.

**Product Details:** 