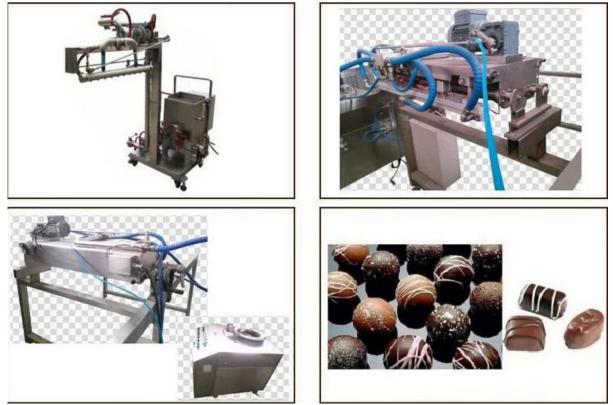

#### **Product Description:**

 The machinery is used to decorate zigzags or stripes on the surface of products, which uses a special chocolate delivery pump to ensure the steady chocolate-supply.
The machine can decorate all kinds of zigzags by adjusting the eccentric distance. This machine is with wheels to move for convenient production.