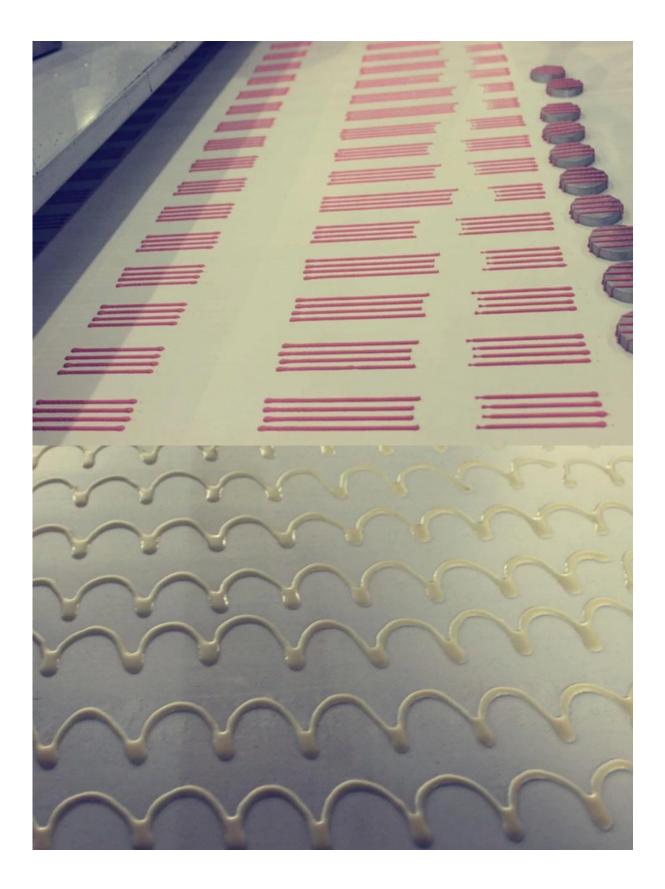

#### **Product Description:**

 The machinery is used to decorate zigzags or stripes on the surface of products, which uses a special chocolate delivery pump to ensure the steady chocolate-supply.
The machine can decorate all kinds of zigzags by adjusting the eccentric distance. This machine is with wheels to move for convenient production.

**Product Details:** 