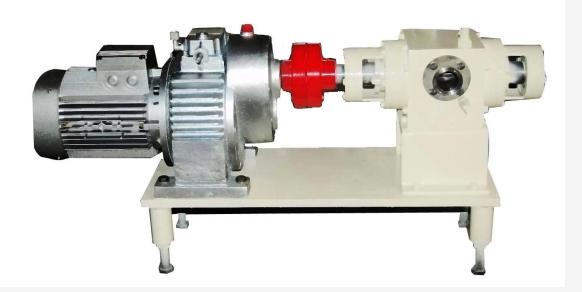

#### **Technical Data:**

| Model                  | 35L     |
|------------------------|---------|
| Flow rate (L/min)      | 35      |
| Delivery lift (m)      | 8       |
| Rotational speed (rpm) | 165~300 |
| Power (kw)             | 1.5     |
| Caliber (mm)           | 40      |

#### **Product Description:**

The pump is specialized for the delivery of chocolate mass. The pump body is with water-circulating heating preservation system. Customers can choose different models according to the flow rate required.

The pump can be used individually or with other production lines for automatic chocolate mass feeding.

#### **Product Details:**