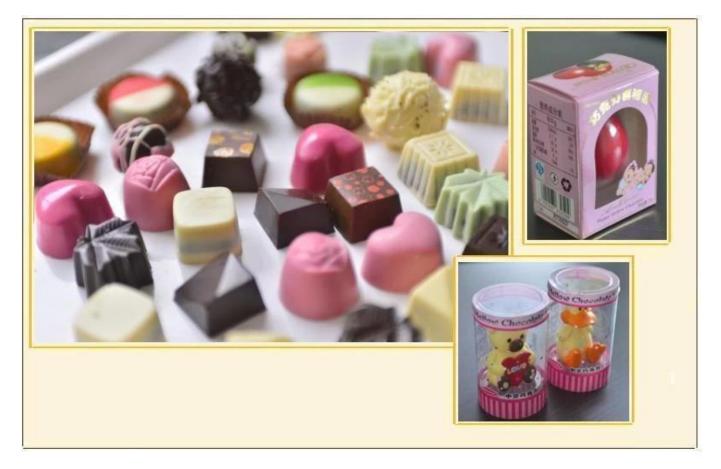

Weight (kg)                    | 290       |
| Outside dimensions (mm)        | Φ850*1060 |

#### **Function:**

The holding tank is to store the fine grinded chocolate mass in constant tempreature; it is with automatic tempreature control system.

### **Packaging & Delivery:**

1. The machine will be packed in a wooden case, avoiding unexpected damage.

2. The machine will be shipped from Shanghai port.

#### Service:

1. Along with the separate machines, our company also has an ability to deliver integrated solutions for the manufacture of the chocolate product.

2. Engineers are available for traveling to the customer's site overseas, in order to launch and maintain machines, as well as to provide a team training at the customer's location.

## **Details:**



**Chocolate Products:** 



# Factory:



**Certifications:** 



#### **Clients Visit:**