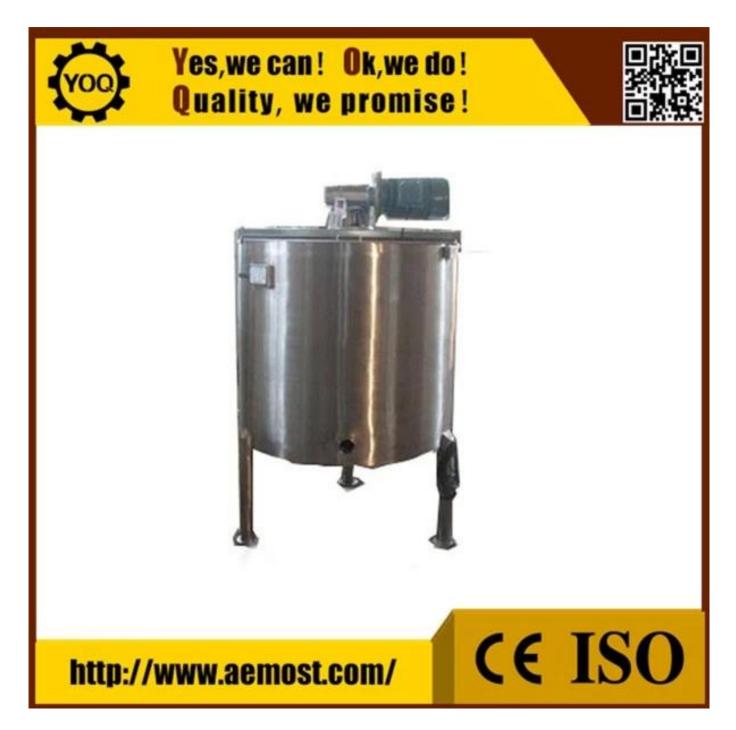

## **Technical Parameters:**

| Model                          | 300L      |
|--------------------------------|-----------|
| Maximum capacity (L)           | 300       |
| Main axle rotating speed (rpm) | 20        |
| Main motor power (kw)          | 0.75      |
| Electrical heating power (kw)  | 5         |
| Heat holding power (kw)        | 2.5       |
| Weight (kg)                    | 290       |
| Outside dimensions (mm)        | Φ850*1060 |

#### **Function:**

The holding tank is to store the fine grinded chocolate mass in constant tempreature; it is with automatic tempreature control system.