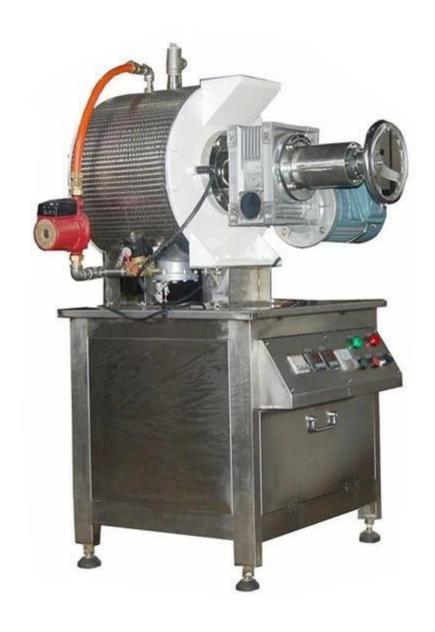

## **Technical Parameters:**

**20L Chocolate** Model Conche Maximum capacity (L) 20 Grinding fitness (micron) 20-25 Main axle rotating speed (rpm) 93 Grinding time (h) 8-10 Main motor power (kw) 1.5 Electrical heating power (kw) 0.6 Weight (kg) 295 Outside dimensions (mm) 920\*600\*1110

#### **Function:**

- 1. The machine is used in fine grinding of chocolate mass.
- 2. It is the main equipment in chocolate production line.