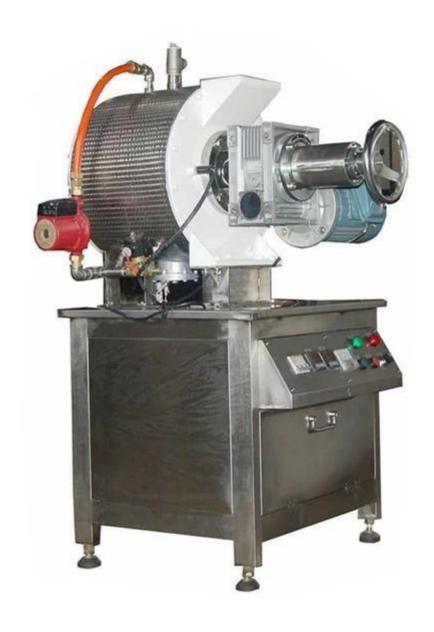

#### **Technical Parameters:**

**20L Chocolate** Model Conche Maximum capacity (L) 20 Grinding fitness (micron) 20-25 Main axle rotating speed (rpm) 93 Grinding time (h) 8-10 Main motor power (kw) 1.5 Electrical heating power (kw) 0.6 Weight (kg) 295 Outside dimensions (mm) 920\*600\*1110

#### **Function:**

- 1. The machine is used in fine grinding of chocolate mass.
- 2. It is the main equipment in chocolate production line.

automatic chocolate conching machine