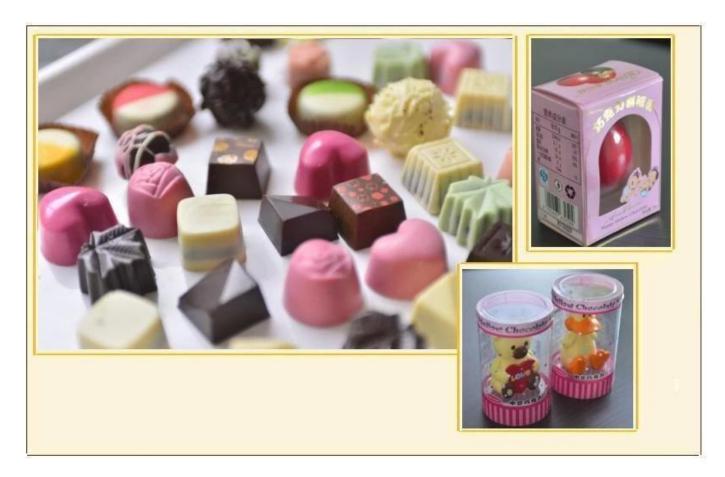

| 1200       |
| Outside dimensions (mm)        | Φ1500*1900 |

## **Product Description:**

The holding tank is to store the fine grinded chocolate mass in constant tempreature; it is with automatic tempreature control system.

## **Packaging & Delivery:**

- 1. The machine will be packed in a wooden case, avoiding unexpected damage.
- 2. The machine will be shipped from Shanghai port.

#### **Service:**

- 1. Along with the separate machines, our company also has an ability to deliver integrated solutions for the manufacture of the chocolate product.
- 2. Engineers are available for traveling to the customer's site overseas, in order to launch and maintain machines, as well as to provide a team training at the customer's location.

#### **Details:**



**Chocolate Products:** 



# **Factory:**



**Certifications:** 







### **Clients Visit:**