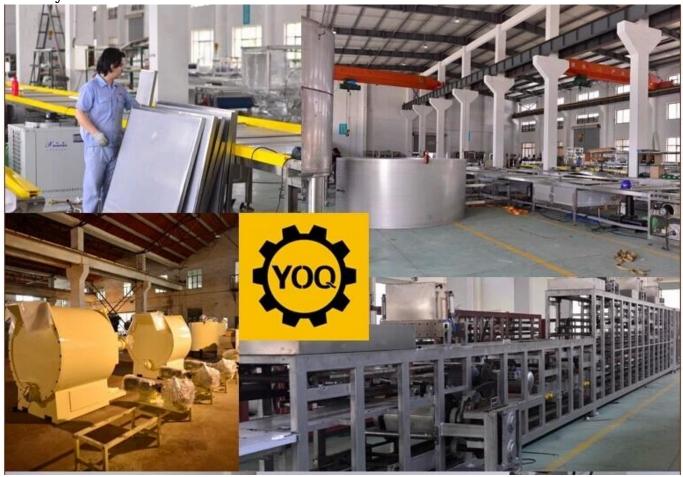

|
| Outside dimensions (mm)        | Φ1500*1900 |

## **Product Description:**

The holding tank is to store the fine grinded chocolate mass in constant tempreature; it is with automatic tempreature control system.

## **Packaging & Delivery:**

- 1. The machine will be packed in a wooden case, avoiding unexpected damage.
- 2. The machine will be shipped from Shanghai port.

#### **Service:**

- 1. Along with the separate machines, our company also has an ability to deliver integrated solutions for the manufacture of the chocolate product.
- 2. Engineers are available for traveling to the customer's site overseas, in order to launch and maintain machines, as well as to provide a team training at the customer's location.

#### **Details:**



**Chocolate Products:** 



# **Factory:**



**Certifications:** 







### **Clients Visit:**