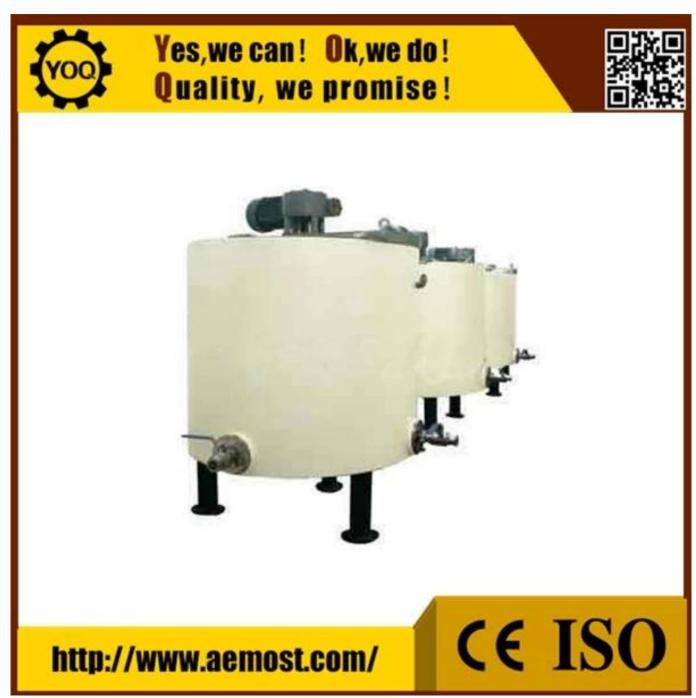

## **Function**

| Model                          | 2000L      |
|--------------------------------|------------|
| Maximum capacity (L)           | 2000       |
| Main axle rotating speed (rpm) | 22.5       |
| Main motor power (kw)          | 3          |
| Electrical heating power (kw)  | 10         |
| Heat holding power (kw)        | 3          |
| Weight (kg)                    | 1200       |
| Outside dimensions (mm)        | Φ1500*1900 |

## **Product Description:**

The holding tank is to store the fine grinded chocolate mass in constant tempreature; it is with automatic tempreature control system.