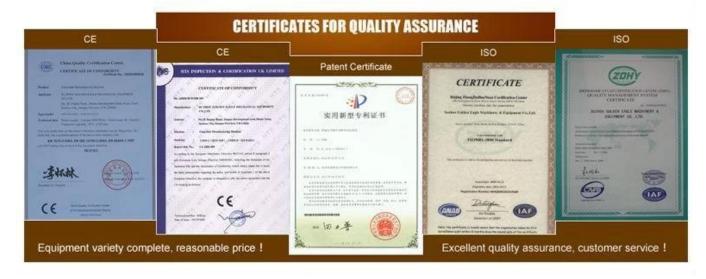

Function:**

The automatic chocolate grinding machine is mainly used to finely grind chocolate paste, which integrates five kinds of function. Such as: sugar grinding, coco grinding, mixing, refining and rolling.

## **Packaging & Delivery:**

- 1. The machine will be packed in a wooden case, avoiding unexpected damage.
- 2. The machine will be shipped from Shanghai port.

#### **Service:**

- 1. Along with the separate machines, our company also has an ability to deliver integrated solutions for the manufacture of the chocolate product.
- 2. Engineers are available for traveling to the customer's site overseas, in order to launch and maintain machines, as well as to provide a team training at the customer's location.

#### **Details:**









# **Factory:**





## **Certifications:**



## **Clients Visit:**