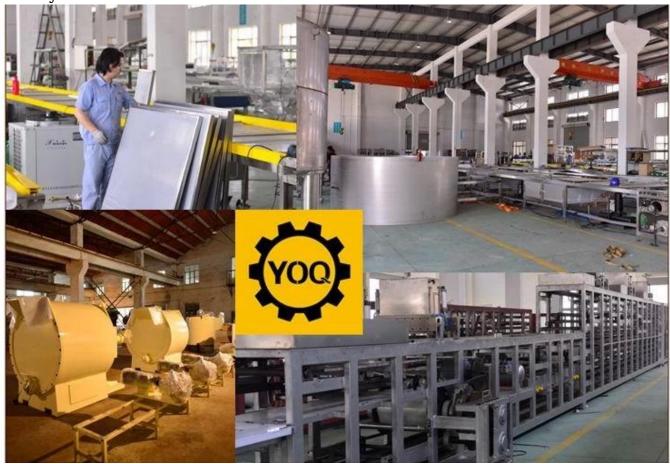

0*1150*1050        |

### **Function:**

The automatic chocolate grinding machine is mainly used to finely grind chocolate paste, which integrates five kinds of function. Such as: sugar grinding, coco grinding, mixing, refining and rolling.

## **Packaging & Delivery:**

- 1. The machine will be packed in a wooden case, avoiding unexpected damage.
- 2. The machine will be shipped from Shanghai port.

#### **Service:**

- 1. Along with the separate machines, our company also has an ability to deliver integrated solutions for the manufacture of the chocolate product.
- 2. Engineers are available for traveling to the customer's site overseas, in order to launch and maintain machines, as well as to provide a team training at the customer's location.

#### **Details:**









# **Factory:**





## **Certifications:**



## **Clients Visit:**