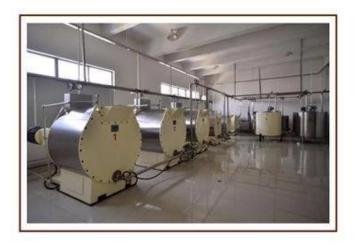

nsion (mm)         | 1200*1150*1050        |

### **Function:**

The automatic chocolate grinding machine is mainly used to finely grind chocolate paste, which integrates five kinds of function. Such as: sugar grinding, coco grinding, mixing, refining and rolling.

## **Packaging & Delivery:**

- 1. The machine will be packed in a wooden case, avoiding unexpected damage.
- 2. The machine will be shipped from Shanghai port.

#### **Service:**

- 1. Along with the separate machines, our company also has an ability to deliver integrated solutions for the manufacture of the chocolate product.
- 2. Engineers are available for traveling to the customer's site overseas, in order to launch and maintain machines, as well as to provide a team training at the customer's location.

#### **Details:**









# **Factory:**





## **Certifications:**



## **Clients Visit:**