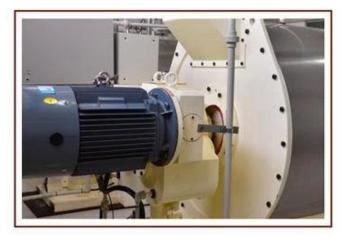

n (mm)         | 1200*1150*1050        |

### **Function:**

The automatic chocolate grinding machine is mainly used to finely grind chocolate paste, which integrates five kinds of function. Such as: sugar grinding, coco grinding, mixing, refining and rolling.

## **Packaging & Delivery:**

- 1. The machine will be packed in a wooden case, avoiding unexpected damage.
- 2. The machine will be shipped from Shanghai port.

#### **Service:**

- 1. Along with the separate machines, our company also has an ability to deliver integrated solutions for the manufacture of the chocolate product.
- 2. Engineers are available for traveling to the customer's site overseas, in order to launch and maintain machines, as well as to provide a team training at the customer's location.

#### **Details:**









# **Factory:**





## **Certifications:**



## **Clients Visit:**