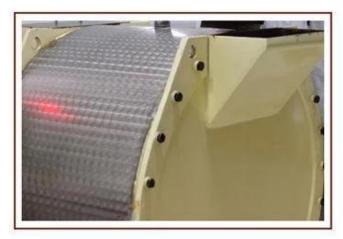

(mm)         | 1200*1150*1050        |

### **Function:**

The automatic chocolate grinding machine is mainly used to finely grind chocolate paste, which integrates five kinds of function. Such as: sugar grinding, coco grinding, mixing, refining and rolling.

## **Packaging & Delivery:**

- 1. The machine will be packed in a wooden case, avoiding unexpected damage.
- 2. The machine will be shipped from Shanghai port.

#### **Service:**

- 1. Along with the separate machines, our company also has an ability to deliver integrated solutions for the manufacture of the chocolate product.
- 2. Engineers are available for traveling to the customer's site overseas, in order to launch and maintain machines, as well as to provide a team training at the customer's location.

#### **Details:**









# **Factory:**





## **Certifications:**



## **Clients Visit:**