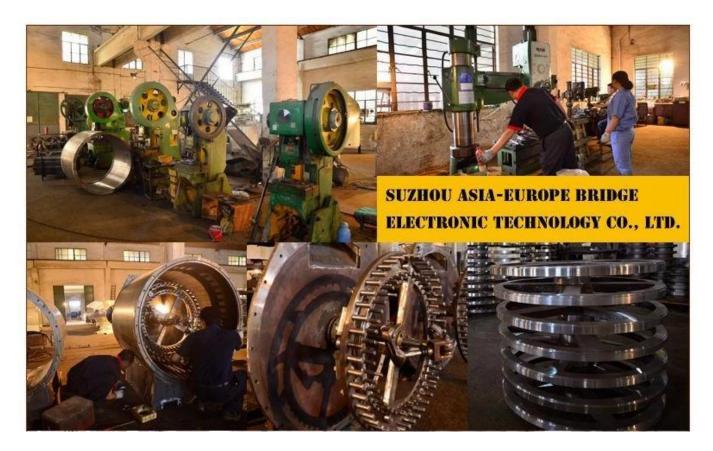

1150*1050        |

### **Function:**

The automatic chocolate grinding machine is mainly used to finely grind chocolate paste, which integrates five kinds of function. Such as: sugar grinding, coco grinding, mixing, refining and rolling.

## **Packaging & Delivery:**

- 1. The machine will be packed in a wooden case, avoiding unexpected damage.
- 2. The machine will be shipped from Shanghai port.

#### **Service:**

- 1. Along with the separate machines, our company also has an ability to deliver integrated solutions for the manufacture of the chocolate product.
- 2. Engineers are available for traveling to the customer's site overseas, in order to launch and maintain machines, as well as to provide a team training at the customer's location.

#### **Details:**









# **Factory:**





## **Certifications:**



## **Clients Visit:**