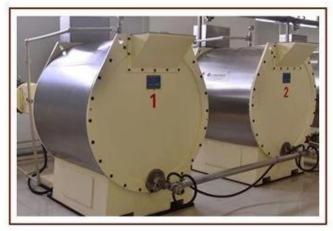

ion (mm)         | 1200*1150*1050        |

### **Function:**

The automatic chocolate grinding machine is mainly used to finely grind chocolate paste, which integrates five kinds of function. Such as: sugar grinding, coco grinding, mixing, refining and rolling.

## **Packaging & Delivery:**

- 1. The machine will be packed in a wooden case, avoiding unexpected damage.
- 2. The machine will be shipped from Shanghai port.

#### **Service:**

- 1. Along with the separate machines, our company also has an ability to deliver integrated solutions for the manufacture of the chocolate product.
- 2. Engineers are available for traveling to the customer's site overseas, in order to launch and maintain machines, as well as to provide a team training at the customer's location.

#### **Details:**









# **Factory:**





## **Certifications:**



## **Clients Visit:**