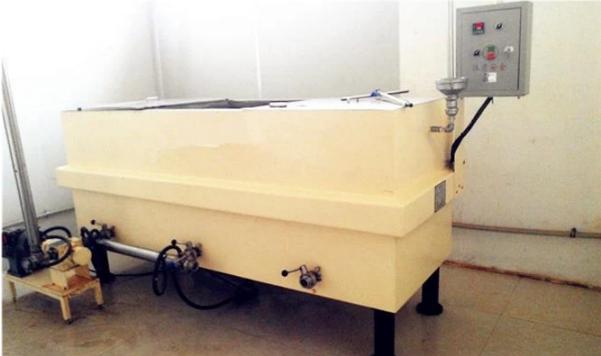

#### **Product Description:**

Fat Melting Machine is one of the main machines in chocolate production, and it is used for melting cocoa butter.

## **Technical Data:**

| Model                         | 1000           |
|-------------------------------|----------------|
| Effective capacity (L)        | 1000           |
| Electrical heating power (kw) | 12             |
| Weight (kg)                   | 730            |
| Outside dimensions (mm)       | 2170*1320*1020 |