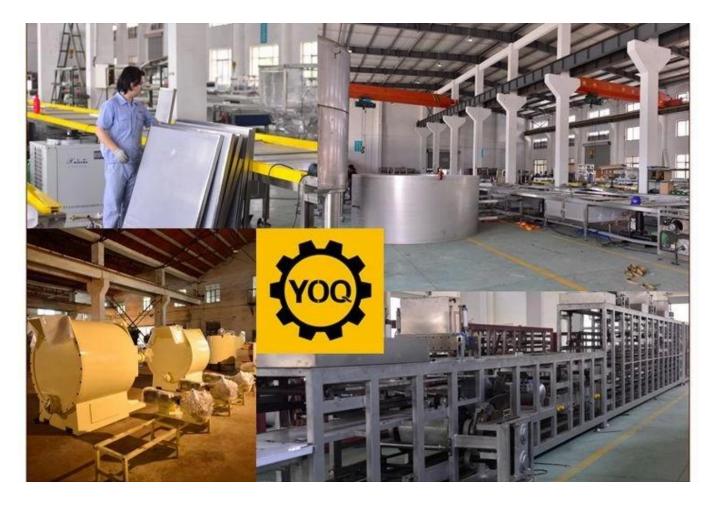

|
| Circular water pump power (w)                | 120            |
| Outside dimensions (mm)                      | 1650*1350*1850 |

#### **Function:**

Chocolate Melting Tank is one of the main machines in chocolate production, and it is used for melting chocolate.

### Packaging & Delivery:

- 1. The machine will be packed in a wooden case, avoiding unexpected damage.
- 2. The machine will be shipped from Shanghai port.

#### **Service:**

- 1. Along with the separate machines, our company also has an ability to deliver integrated solutions for the manufacture of the chocolate product.
- 2. Engineers are available for traveling to the customer's site overseas, in order to launch and maintain machines, as well as to provide a team training at the customer's location.

## **Factory:**



# **Certifications:**



## **Clients Visit:**