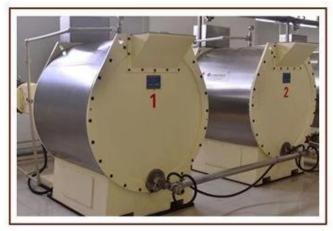

on (mm)         | 1200*1150*1050        |

#### **Function:**

The automatic chocolate grinding machine is mainly used to finely grind chocolate paste, which integrates five kinds of function. Such as: sugar grinding, coco grinding, mixing, refining and rolling.

## **Packaging & Delivery:**

- 1. The machine will be packed in a wooden case, avoiding unexpected damage.
- 2. The machine will be shipped from Shanghai port.

#### **Service:**

- 1. Along with the separate machines, our company also has an ability to deliver integrated solutions for the manufacture of the chocolate product.
- 2. Engineers are available for traveling to the customer's site overseas, in order to launch and maintain machines, as well as to provide a team training at the customer's location.

#### **Details:**









# **Factory:**





### **Certifications:**



# **Clients Visit:**