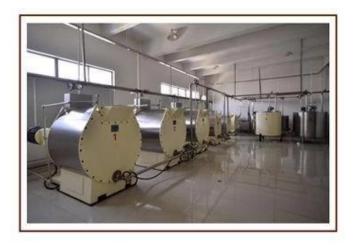

sion (mm)         | 1200*1150*1050        |

#### **Function:**

The automatic chocolate grinding machine is mainly used to finely grind chocolate paste, which integrates five kinds of function. Such as: sugar grinding, coco grinding, mixing, refining and rolling.

## **Packaging & Delivery:**

- 1. The machine will be packed in a wooden case, avoiding unexpected damage.
- 2. The machine will be shipped from Shanghai port.

#### **Service:**

- 1. Along with the separate machines, our company also has an ability to deliver integrated solutions for the manufacture of the chocolate product.
- 2. Engineers are available for traveling to the customer's site overseas, in order to launch and maintain machines, as well as to provide a team training at the customer's location.

#### **Details:**









# **Factory:**





### **Certifications:**



# **Clients Visit:**