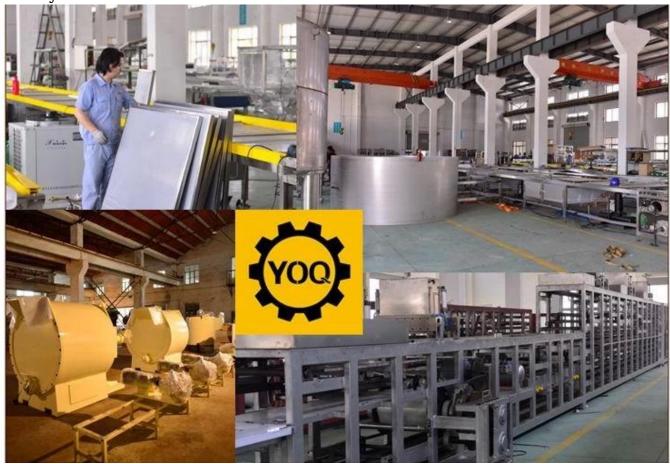

*1150*1050        |

#### **Function:**

The automatic chocolate grinding machine is mainly used to finely grind chocolate paste, which integrates five kinds of function. Such as: sugar grinding, coco grinding, mixing, refining and rolling.

## **Packaging & Delivery:**

- 1. The machine will be packed in a wooden case, avoiding unexpected damage.
- 2. The machine will be shipped from Shanghai port.

#### **Service:**

- 1. Along with the separate machines, our company also has an ability to deliver integrated solutions for the manufacture of the chocolate product.
- 2. Engineers are available for traveling to the customer's site overseas, in order to launch and maintain machines, as well as to provide a team training at the customer's location.

#### **Details:**









# **Factory:**





### **Certifications:**



# **Clients Visit:**