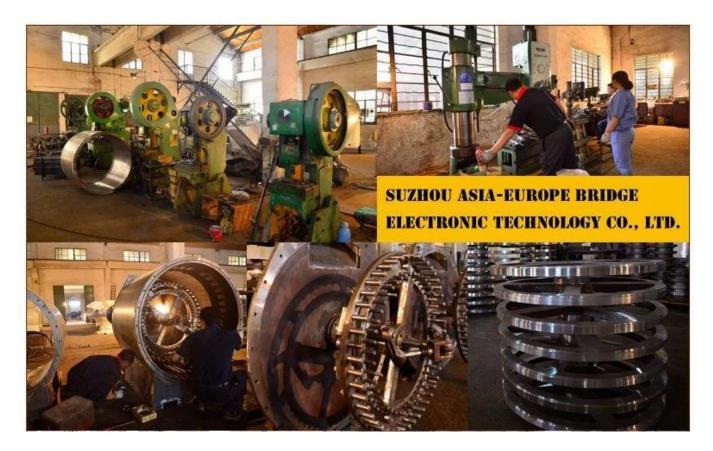

150*1050        |

#### **Function:**

The automatic chocolate grinding machine is mainly used to finely grind chocolate paste, which integrates five kinds of function. Such as: sugar grinding, coco grinding, mixing, refining and rolling.

## **Packaging & Delivery:**

- 1. The machine will be packed in a wooden case, avoiding unexpected damage.
- 2. The machine will be shipped from Shanghai port.

#### **Service:**

- 1. Along with the separate machines, our company also has an ability to deliver integrated solutions for the manufacture of the chocolate product.
- 2. Engineers are available for traveling to the customer's site overseas, in order to launch and maintain machines, as well as to provide a team training at the customer's location.

#### **Details:**









# **Factory:**





### **Certifications:**



# **Clients Visit:**