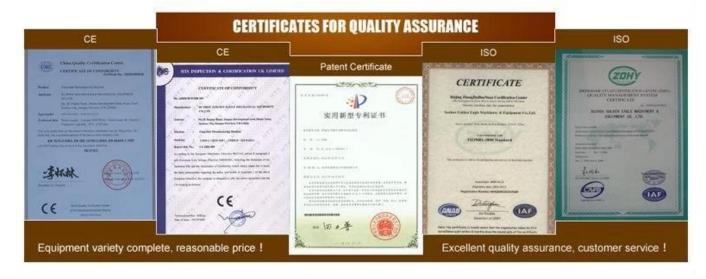

unction:**

The automatic chocolate grinding machine is mainly used to finely grind chocolate paste, which integrates five kinds of function. Such as: sugar grinding, coco grinding, mixing, refining and rolling.

## **Packaging & Delivery:**

- 1. The machine will be packed in a wooden case, avoiding unexpected damage.
- 2. The machine will be shipped from Shanghai port.

#### **Service:**

- 1. Along with the separate machines, our company also has an ability to deliver integrated solutions for the manufacture of the chocolate product.
- 2. Engineers are available for traveling to the customer's site overseas, in order to launch and maintain machines, as well as to provide a team training at the customer's location.

#### **Details:**









# **Factory:**





### **Certifications:**



# **Clients Visit:**