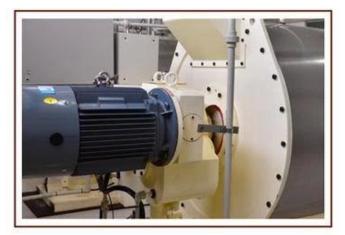

(mm)         | 1200*1150*1050        |

#### **Function:**

The automatic chocolate grinding machine is mainly used to finely grind chocolate paste, which integrates five kinds of function. Such as: sugar grinding, coco grinding, mixing, refining and rolling.

## **Packaging & Delivery:**

- 1. The machine will be packed in a wooden case, avoiding unexpected damage.
- 2. The machine will be shipped from Shanghai port.

#### **Service:**

- 1. Along with the separate machines, our company also has an ability to deliver integrated solutions for the manufacture of the chocolate product.
- 2. Engineers are available for traveling to the customer's site overseas, in order to launch and maintain machines, as well as to provide a team training at the customer's location.

#### **Details:**









# **Factory:**





### **Certifications:**



# **Clients Visit:**