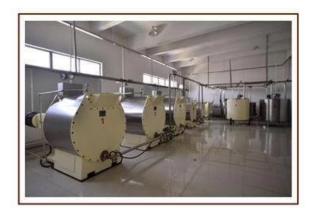

## 1000L Automatic Chocolate Conche Machine

- 1.Applied for grinding chocolate mass
- 2. Automaticand operate easily
- 3.CE/ISO
- 4.Have video

#### **Product Description**

Our <u>chocolate conching machine</u> small is used in fine grinding of chocolate mass; after grinding, chocolate fineness will reach 20-25 micron. So it will taste so delicious and exquisite. This process will improve the flavor of chocolate greatly.