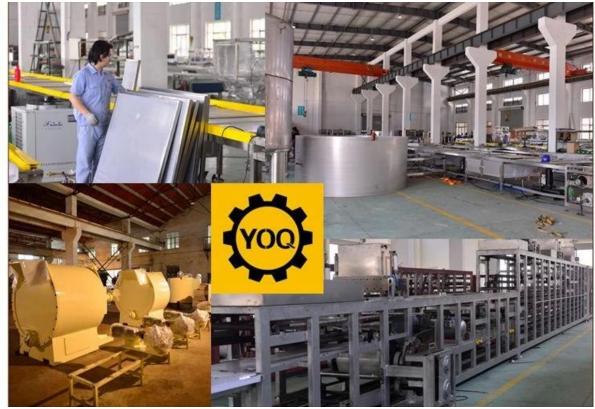

ill machine is a special machine for fine milling chocolate mass and its admixture. Through the impact and friction between the material and the steel balls inside the vertical cylinder, the mass is fine milled into the required fineness.

# Packaging & Delivery:

- 1. The machine will be packed in a wooden case, avoiding unexpected damage.
- 2. The machine will be shipped from Shanghai port.

#### Service:

- 1. Along with the separate machines, our company also has an ability to deliver integrated solutions for the manufacture of the chocolate product.
- 2. Engineers are available for traveling to the customer's site overseas, in order to launch and maintain machines, as well as to provide a team training at the customer's location.

#### **Product Details:**











## **Factory:**



# **Certifications:**