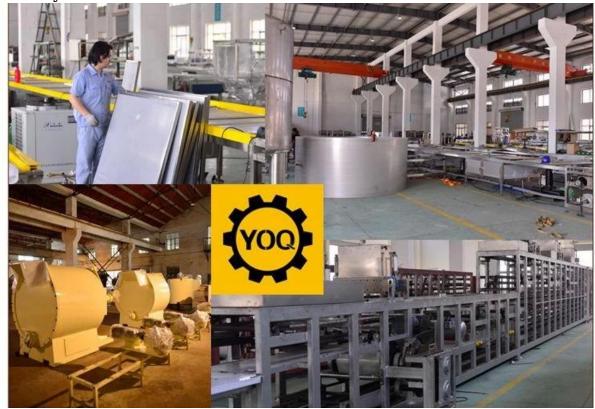

achine is a special machine for fine milling chocolate mass and its admixture. Through the impact and friction between the material and the steel balls inside the vertical cylinder, the mass is fine milled into the required fineness.

### Packaging & Delivery:

- 1. The machine will be packed in a wooden case, avoiding unexpected damage.
- 2. The machine will be shipped from Shanghai port.

#### **Service:**

- 1. Along with the separate machines, our company also has an ability to deliver integrated solutions for the manufacture of the chocolate product.
- 2. Engineers are available for traveling to the customer's site overseas, in order to launch and maintain machines, as well as to provide a team training at the customer's location.

#### **Product Details:**











# **Factory:**



## **Certifications:**



# Clients with us:



suzhou ball mill refiner factory, China ball mill refiner factory
600L Chocolate Ball Mill
1000 Chocolate Ball Mill