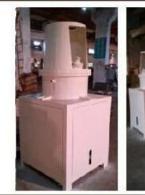

### **Product Description:**

The chocolate ball mill machine is a special machine for fine milling chocolate mass and its admixture. Through the impact and friction between the material and the steel balls inside the vertical cylinder, the mass is fine milled into the required fineness.

#### **Product Details:**