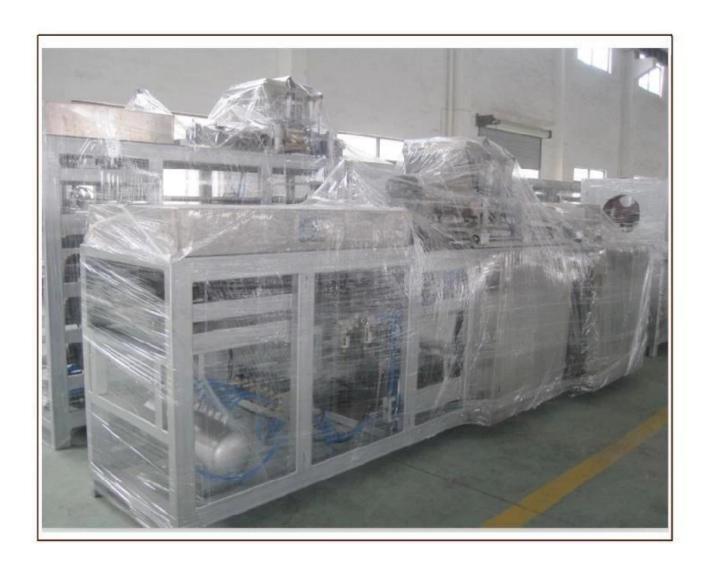

tomatic procedures.

Chocolate casting moulding machine is capable of producing pure chocolate, center filled chocolate, two-colour or

four-colour chocolate. The prouduct is smooth and beautiful, and the machine is the ideal andvanced chocolate producing equipment.

#### Packaging & Delivery:

- 1. The machine will be packed in a wooden case, avoiding unexpected damage.
- 2. The machine will be shipped from Shanghai port

#### **Service:**

- 1. Along with the separate machines, our company also has an ability to deliver integrated solutions for the manufacture of the chocolate product.
- 2. Engineers are available for traveling to the customer's site overseas, in order to launch and maintain machines, as well as

to provide a team training at the customer's location.

#### **Details:**





# **Chocolate products:**





















# DETAILS OF ELECTRICITY AND MOTOR:



## **CERTIFICATION:**



## **Clients visit:**