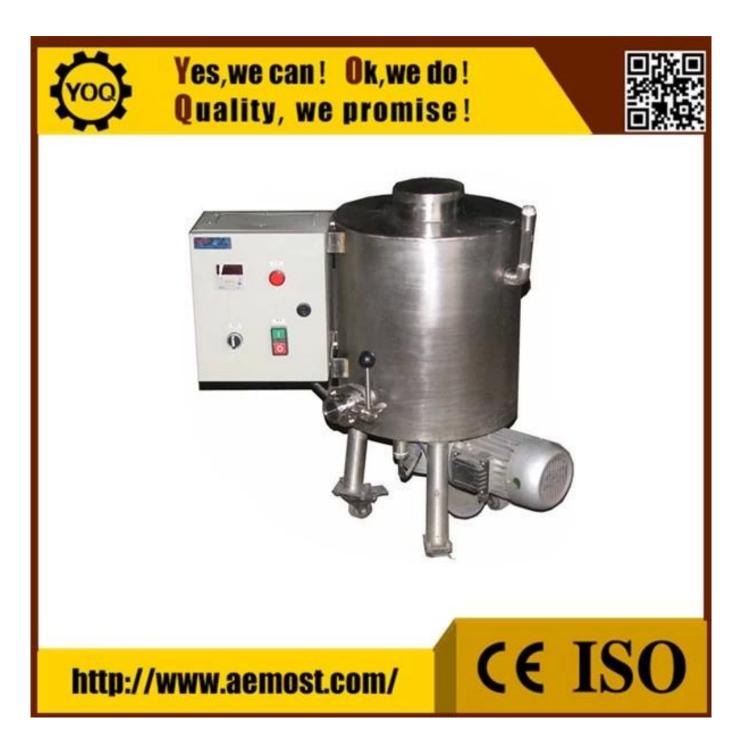

# commercial chocolate holding tank

### **Technical Parameters:**

| Model                          | 30L      |
|--------------------------------|----------|
| Maximum capacity (L)           | 30       |
| Main axle rotating speed (rpm) | 22.5     |
| Main motor power (kw)          | 0.37     |
| Electrical heating power (kw)  | 1        |
| Heat holding power (kw)        | 1        |
| Weight (kg)                    | 60       |
| Outside dimensions (mm)        | Φ500*600 |

#### **Function:**

The holding tank is to store the fine grinded chocolate mass in constant tempreature; it is with automatic tempreature control system.