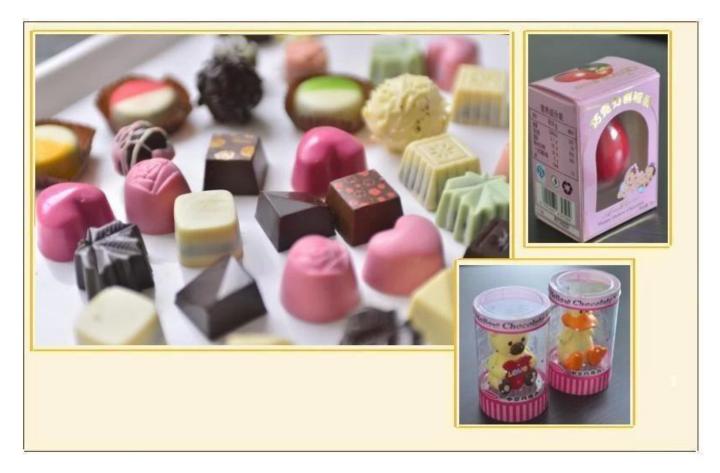

Weight (kg)                    | 60       |
| Outside dimensions (mm)        | Φ500*600 |

#### **Function:**

The holding tank is to store the fine grinded chocolate mass in constant tempreature; it is with automatic tempreature control system.

## Packaging & Delivery:

- 1. The machine will be packed in a wooden case, avoiding unexpected damage.
- 2. The machine will be shipped from Shanghai port.

#### Service:

- 1. Along with the separate machines, our company also has an ability to deliver integrated solutions for the manufacture of the chocolate product.
- 2. Engineers are available for traveling to the customer's site overseas, in order to launch and maintain machines, as well as to provide a team training at the customer's location.

### **Details:**



**Chocolate Products:** 



# **Factory:**



# **Certifications:**



## **Clients visit:**



chocolate holding tank supplier china