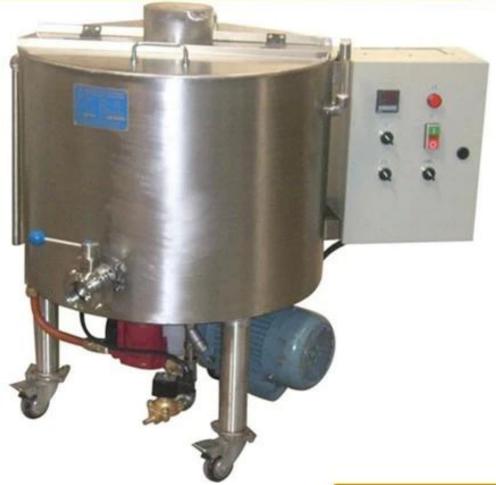

### best quality chocolate holding tank

#### **Technical Parameter:**

| Product Type                  | Chocolate mass<br>storage tank |
|-------------------------------|--------------------------------|
| Model                         | 100L                           |
| Maximum capacity(L)           | 100                            |
| Main axle rotating speed(rpm) | 22.5                           |
| Main motor power(kw)          | 0.75                           |
| Electrical heating power(kw)  | 2.5                            |
| Heat holding power(kw)        | 2.5                            |
| Weight(kg)                    | 200                            |
| Outside dimensions(mm)        | Φ750×700                       |

## **Function:**

The chocolate storage tank is to store the fine grinded chocolate mass in constant tempreature; it is with automatic tempreature control system and with two jackets with cycling water between.