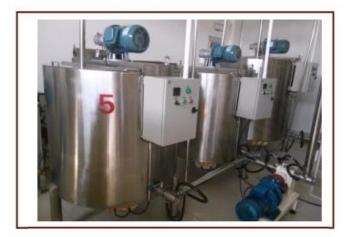

## **Function:**

The chocolate storage tank is to store the fine grinded chocolate mass in constant tempreature; it is with automatic tempreature control system and with two jackets with cycling water between.

#### **Technical Parameter:**

| Product Type                  | Chocolate mass<br>storage tank |
|-------------------------------|--------------------------------|
| Model                         | 100L                           |
| Maximum capacity(L)           | 100                            |
| Main axle rotating speed(rpm) | 22.5                           |
| Main motor power(kw)          | 0.75                           |
| Electrical heating power(kw)  | 2.5                            |
| Heat holding power(kw)        | 2.5                            |
| Weight(kg)                    | 200                            |
| Outside dimensions(mm)        | Φ750×700                       |