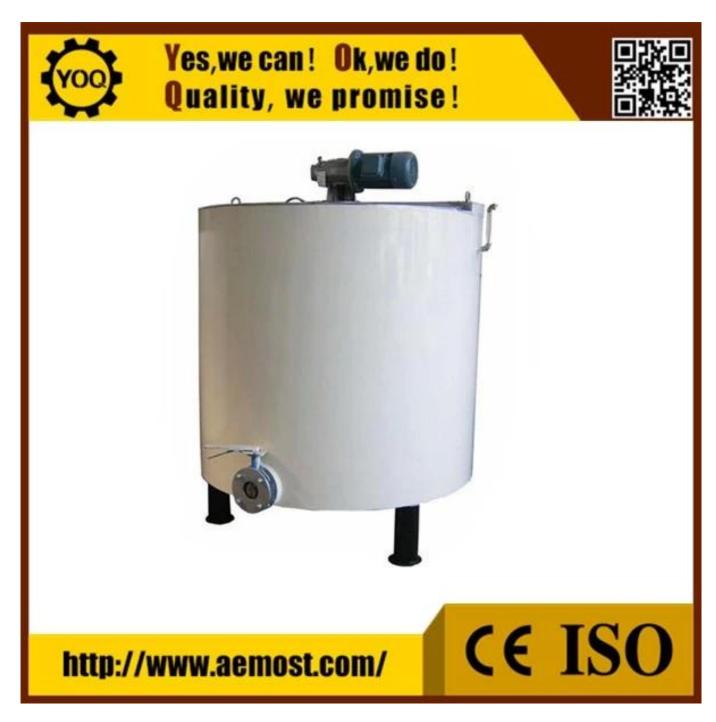

## stainless steel chocolate holding tank

Technical Parameter:

| Model                          | 1000L |
|--------------------------------|-------|
| Maximum capacity (L)           | 1000  |
| Main axle rotating speed (rpm) | 22.5  |
| Main motor power (kw)          | 1.5   |
| Electrical heating power (kw)  | 7.5   |
| Heat holding power (kw)        | 2.5   |
| Weight (kg)                    | 785   |

Outside dimensions (mm)  $\Phi$ 1250\*1700

## **Product Description:**

The holding tank is to store the fine grinded chocolate mass in constant tempreature; it is with automatic tempreature control system.