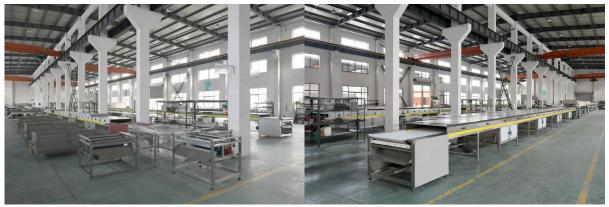

tor: to decorate zigzags or stripes of different color on the surface of enrobing

products.

Our 250mm Chocolate enrobing machine is high grade type with Motor like SEW or Nord, electricity Omron or Schneider.

## **Packaging & Delivery:**

- 1. The machine will be packed in a wooden case, avoiding unexpected damage.
- 2. The machine will be shipped from Shanghai port.

#### Service:

- 1. Along with the separate machines, our company also has an ability to deliver integrated solutions for the manufacture of the chocolate product.
- 2. Engineers are available for traveling to the customer's site overseas, in order to launch and maintain machines, as well as to provide a team training at the customer's location.

#### **Details:**











# **Chocolate Products:**





**Factory:** 





# **Certifications:**







### **Clients visit:**







small chocolate making machine manufacturer