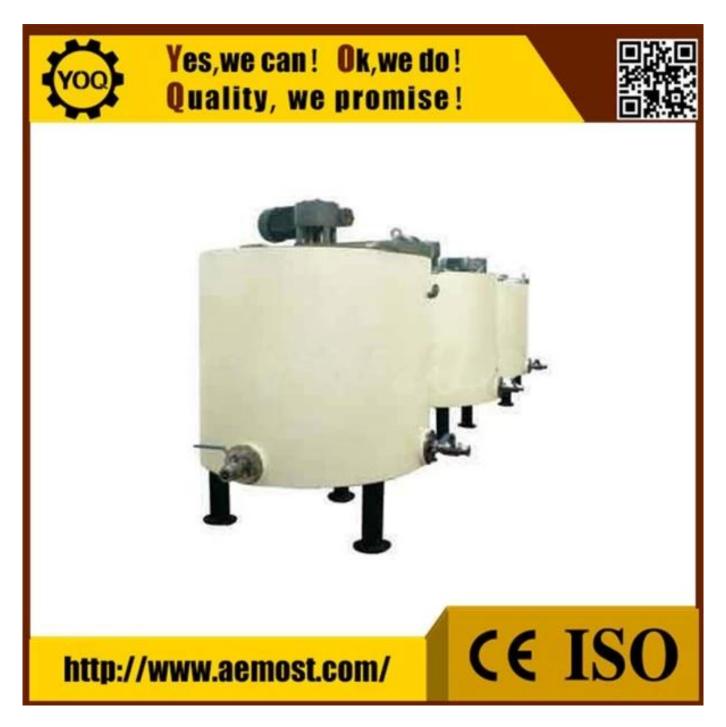

# **Technical Parameters:**

| Model                             | 500L       |
|-----------------------------------|------------|
| Maximum capacity (L)              | 500        |
| Main axle rotating speed<br>(rpm) | 22.5       |
| Main motor power (kw)             | 1.1        |
| Electrical heating power<br>(kw)  | 5          |
| Heat holding power (kw)           | 2.5        |
| Weight (kg)                       | 515        |
| Outside dimensions (mm)           | Φ1035*1480 |

### **Function:**

The holding tank is to store the fine grinded chocolate mass in constant tempreature; it is with automatic tempreature control system.