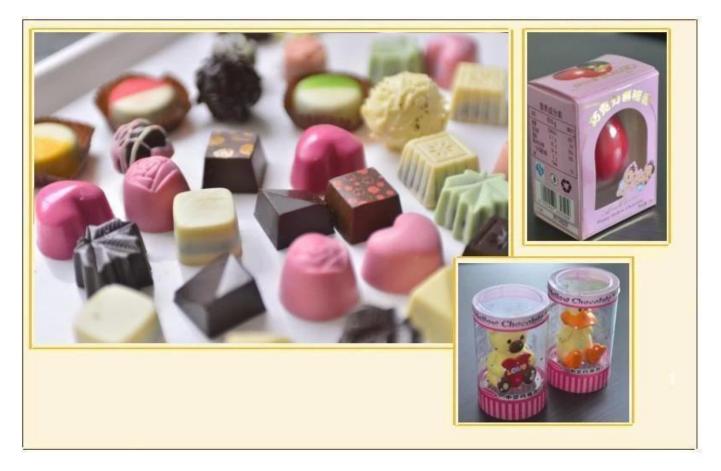

g)                       | 515        |
| Outside dimensions (mm)           | Φ1035*1480 |

### **Function:**

The holding tank is to store the fine grinded chocolate mass in constant tempreature; it is with automatic tempreature control system.

#### **Packaging & Delivery:**

- 1. The machine will be packed in a wooden case, avoiding unexpected damage.
- 2. The machine will be shipped from Shanghai port.

### Service:

1. Along with the separate machines, our company also has an ability to deliver integrated solutions for the manufacture of the chocolate product.

2. Engineers are available for traveling to the customer's site overseas, in order to launch and maintain machines, as well as to provide a team training at the customer's location.

# **Details:**



**Chocolate Products:** 



# Factory:





**Certifications**:



### **Clients Visit:**