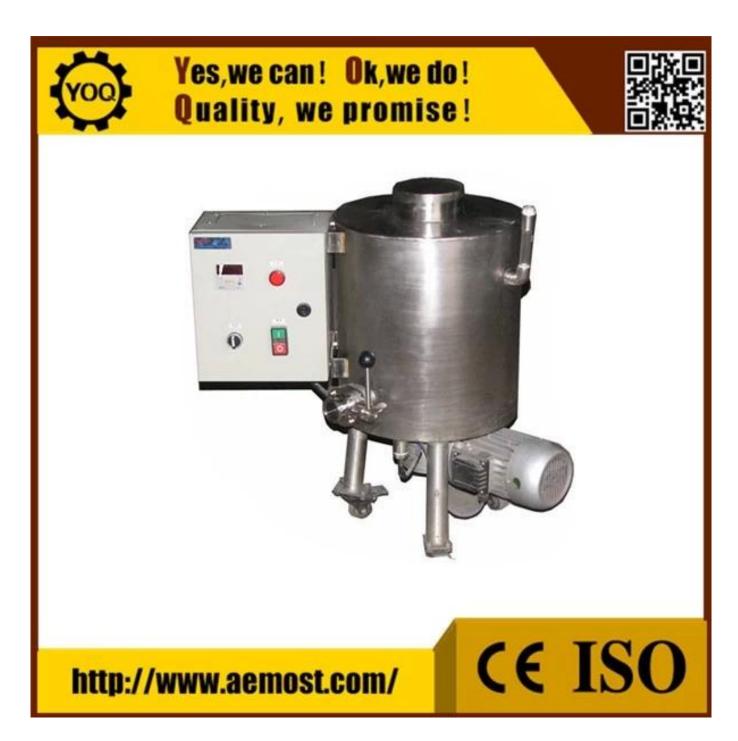

# best quality chocolate holding tank

### **Technical Parameters:**

| Model                          | 30L      |
|--------------------------------|----------|
| Maximum capacity (L)           | 30       |
| Main axle rotating speed (rpm) | 22.5     |
| Main motor power (kw)          | 0.37     |
| Electrical heating power (kw)  | 1        |
| Heat holding power (kw)        | 1        |
| Weight (kg)                    | 60       |
| Outside dimensions (mm)        | Φ500*600 |

### **Function:**

The holding tank is to store the fine grinded chocolate mass in constant tempreature; it is with automatic tempreature control system.