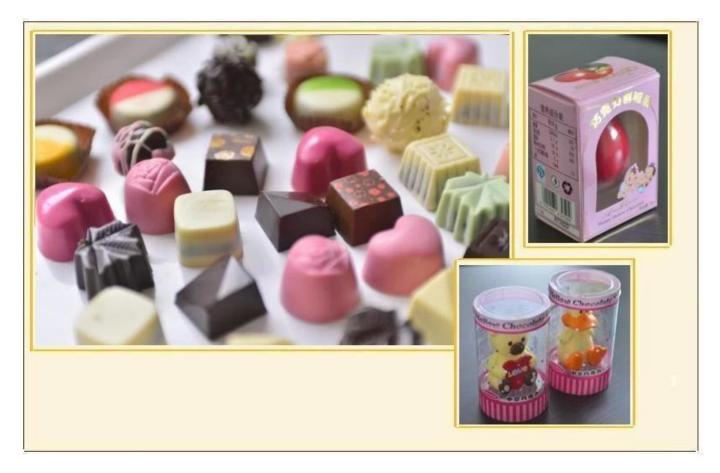

Weight (kg)                    | 60       |
| Outside dimensions (mm)        | Φ500*600 |

### **Function:**

The holding tank is to store the fine grinded chocolate mass in constant tempreature; it is with automatic tempreature control system.

## Packaging & Delivery:

- 1. The machine will be packed in a wooden case, avoiding unexpected damage.
- 2. The machine will be shipped from Shanghai port.

#### Service:

- 1. Along with the separate machines, our company also has an ability to deliver integrated solutions for the manufacture of the chocolate product.
- 2. Engineers are available for traveling to the customer's site overseas, in order to launch and maintain machines, as well as to provide a team training at the customer's location.

### **Details:**



**Chocolate Products:** 



# **Factory:**



# **Certifications:**



# **Clients visit:**



chocolate machine manufacturers china