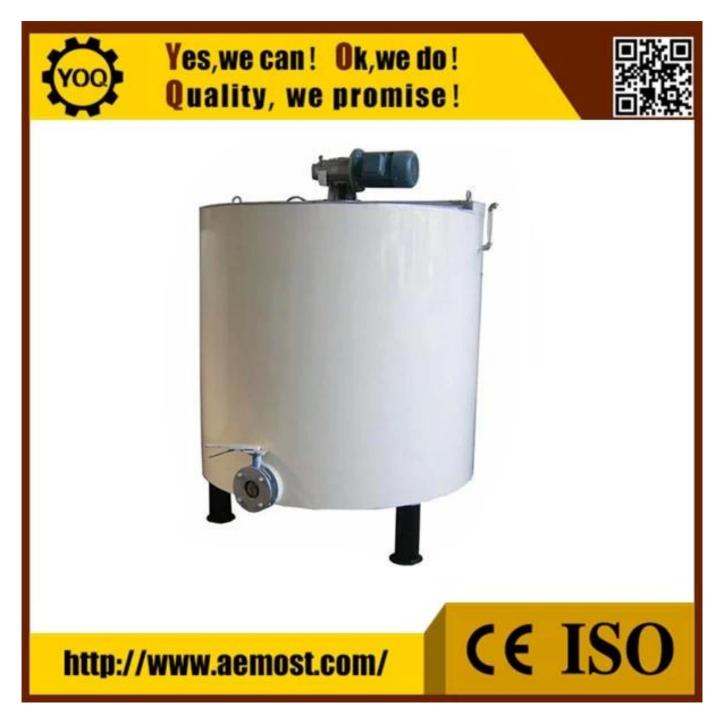

#### automatic chocolate holding tank

| Technical Parameter:           |            |
|--------------------------------|------------|
| Model                          | 1000L      |
| Maximum capacity (L)           | 1000       |
| Main axle rotating speed (rpm) | 22.5       |
| Main motor power (kw)          | 1.5        |
| Electrical heating power (kw)  | 7.5        |
| Heat holding power (kw)        | 2.5        |
| Weight (kg)                    | 785        |
| Outside dimensions (mm)        | Ф1250*1700 |

### **Product Description:**

The holding tank is to store the fine grinded chocolate mass in constant tempreature; it is with automatictempreature control system.