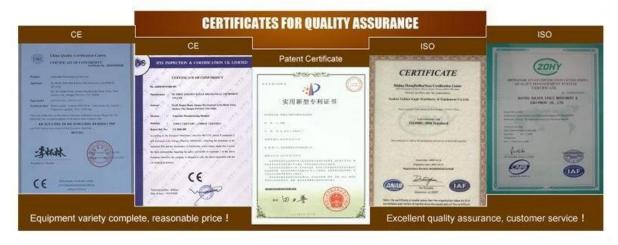

is a special machine for fine milling chocolate mass and its admixture. Through the impact and friction between the material and the steel balls inside the vertical cylinder, the mass is fine milled into the required fineness.

## Packaging & Delivery:

- 1. The machine will be packed in a wooden case, avoiding unexpected damage.
- 2. The machine will be shipped from Shanghai port.

#### **Service:**

- 1. Along with the separate machines, our company also has an ability to deliver integrated solutions for the manufacture of the chocolate product.
- 2. Engineers are available for traveling to the customer's site overseas, in order to launch and maintain machines, as well as to provide a team training at the customer's location.

#### **Details:**



**Factory:** 



# **Certification:**



# Clients with us:



China ball mill machine company, Automatic Chocolate Making Machine Manufacturers