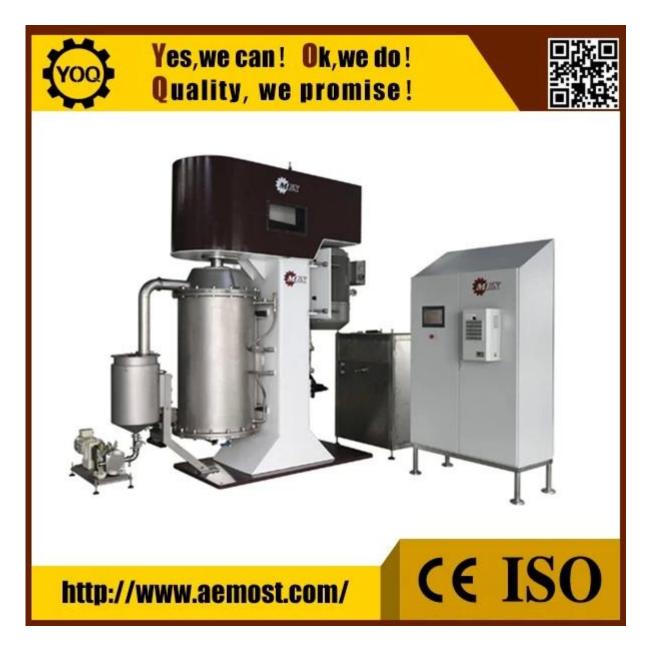

## industrial chocolate ball grinding mill

## **Product Description:**

The chocolate ball mill machine is a special machine for fine milling chocolate mass and its admixture. Through the impact and friction between the material and the steel balls inside the vertical cylinder, the mass is fine milled into the required fineness.

#### **Technical Data:**

| Project                      | 1000L          |
|------------------------------|----------------|
| Main Motor Power(kw)         | 55             |
| Electrical heating power(kw) | 9              |
| Balls quantity(kg)           | 1000           |
| Capacity(kg/h)               | 1000           |
| Grinding fineness(micron)    | 18-22          |
| Weight(kg)                   | 4900           |
| Outside dimensions           | 1000*2000*3100 |