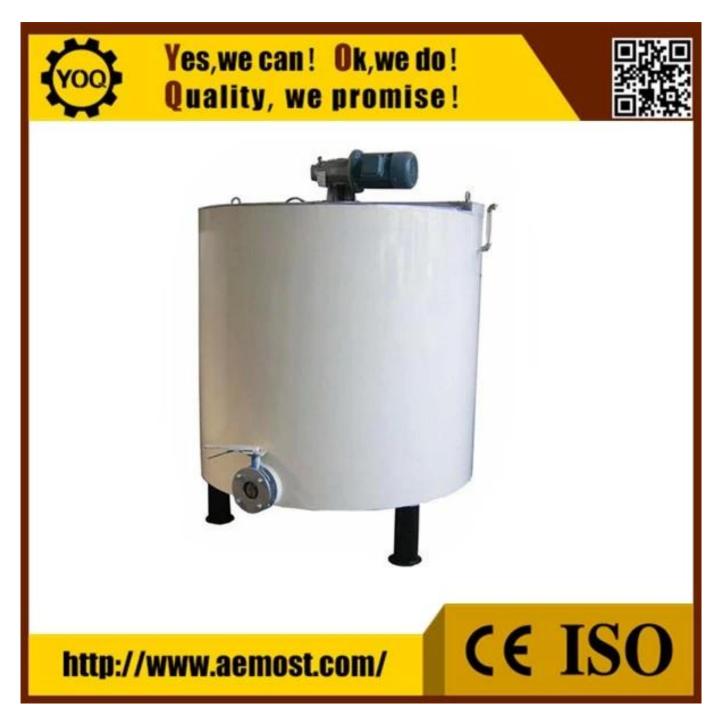

## high quality chocolate syrup holding tank

Technical Parameter:

| Model                          | 1000L |
|--------------------------------|-------|
| Maximum capacity (L)           | 1000  |
| Main axle rotating speed (rpm) | 22.5  |
| Main motor power (kw)          | 1.5   |
| Electrical heating power (kw)  | 7.5   |
| Heat holding power (kw)        | 2.5   |
| Weight (kg)                    | 785   |

Outside dimensions (mm)  $\Phi$ 1250\*1700

## **Product Description:**

The holding tank is to store the fine grinded chocolate mass in constant tempreature; it is with automatic tempreature control system.