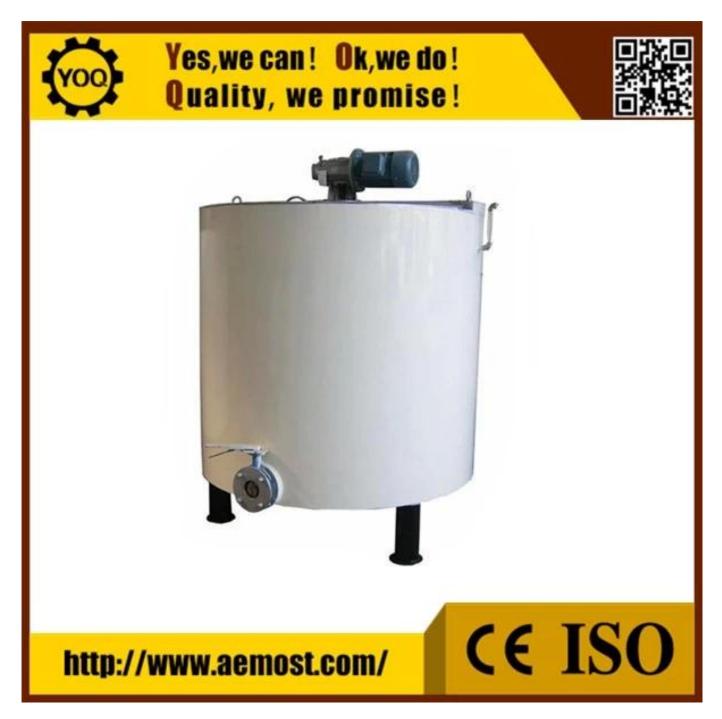

### <u>high quality chocolate holding tank</u>

| Technical Parameter:           |            |
|--------------------------------|------------|
| Model                          | 1000L      |
| Maximum capacity (L)           | 1000       |
| Main axle rotating speed (rpm) | 22.5       |
| Main motor power (kw)          | 1.5        |
| Electrical heating power (kw)  | 7.5        |
| Heat holding power (kw)        | 2.5        |
| Weight (kg)                    | 785        |
| Outside dimensions (mm)        | Ф1250*1700 |

### **Product Description:**

The holding tank is to store the fine grinded chocolate mass in constant tempreature; it is with automatictempreature control system.