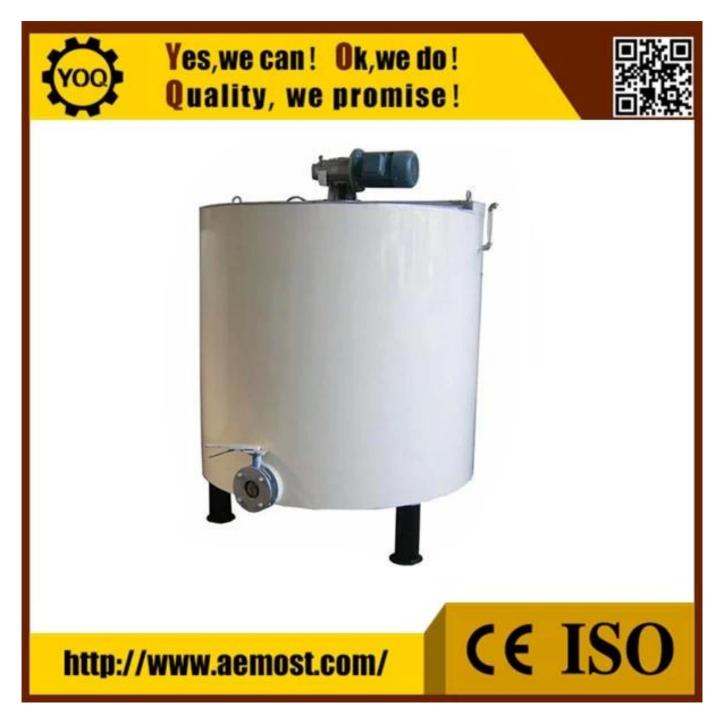

# **Technical Parameter:**

| Model                          | 1000L      |
|--------------------------------|------------|
| Maximum capacity (L)           | 1000       |
| Main axle rotating speed (rpm) | 22.5       |
| Main motor power (kw)          | 1.5        |
| Electrical heating power (kw)  | 7.5        |
| Heat holding power (kw)        | 2.5        |
| Weight (kg)                    | 785        |
| Outside dimensions (mm)        | Ф1250*1700 |

### **Product Description:**

The holding tank is to store the fine grinded chocolate mass in constant tempreature; it is with automatictempreature control system.